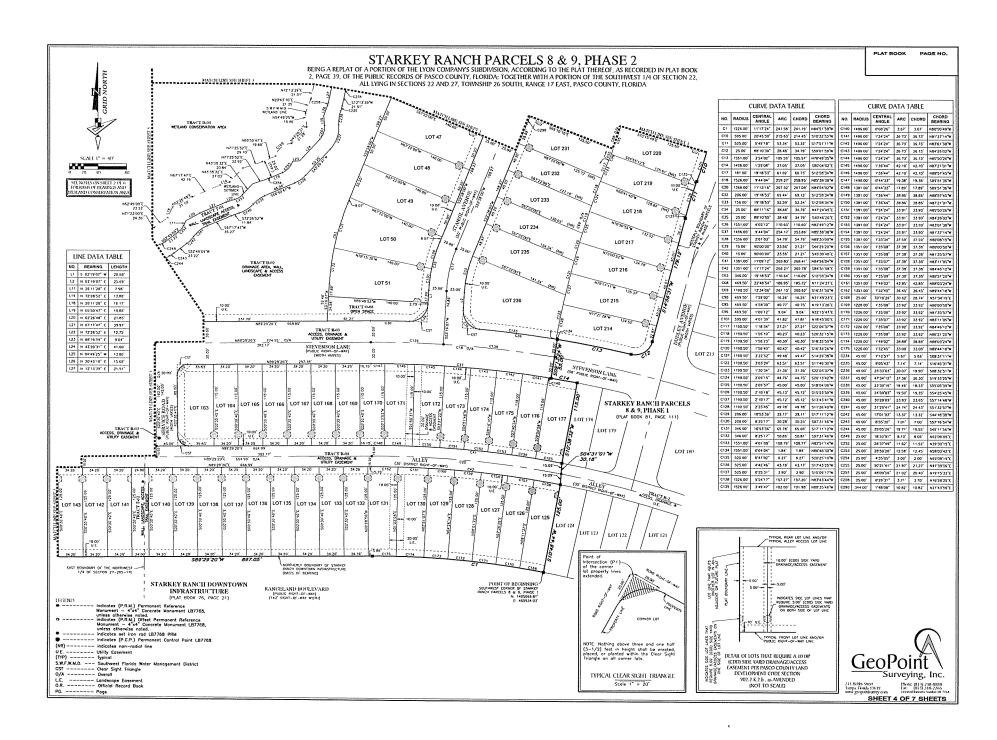

# STARKEY RANCH PARCELS 8 & 9, PHASE 2

BEING A REPLAT OF A PORTION OF THE LYON COMPANYS SUBDIVISION, ACCORDING TO THE PLAT THEREOF, AS RECORDED IN PLAT BOOK 2, PAGE 39, OF THE PUBLIC RECORDS OF PASCO COUNTY, FLORIDA; TOGETHER WITH A PORTION OF THE SOUTHWEST 1/4 OF SECTION 22, ALL LYING IN SECTIONS 22 AND 27, TOWNSHIP 26 SOUTH, RANGE 17 EAST, PASCO COUNTY, FLORIDA

| LI   | NE ĐẠTA T     | ABLE   |
|------|---------------|--------|
| NO.  | BEARING       | LENGTH |
| 161  | S 65'12'17" W | (4.18  |
| 162  | N 87'03'52" W | 9.37   |
| 163  | 5 70'45'05" W | 34 50' |
| 164  | 5 57'30'34" W | 18.56  |
| 165  | S 25'43'22" W | 26 17  |
| 166  | S 39"57"34" W | 14,75" |
| 167  | S 35'45'18" W | 26.55  |
| 168  | 5 09'57'46" W | 27.59  |
| 1579 | 2 01.25,72, M | 34.01  |
| 170  | 5 03"11"57" € | 29 61" |
| 1,71 | 2 50.35.58, € | 32.97  |
| 1,72 | 5 07'09'23" W | 14 44" |
| 1,73 | S 18:03:02" € | 34.74" |
| L74  | 5 01'59'30" € | 8 54"  |
| L75  | S 00'14'05" W | 51.97  |
| L76  | S 03'01'07" W | 18.35  |
| L77  | 5 46"11"09" € | 33.22  |
| 178  | 5 52'05'57" € | 15.45  |