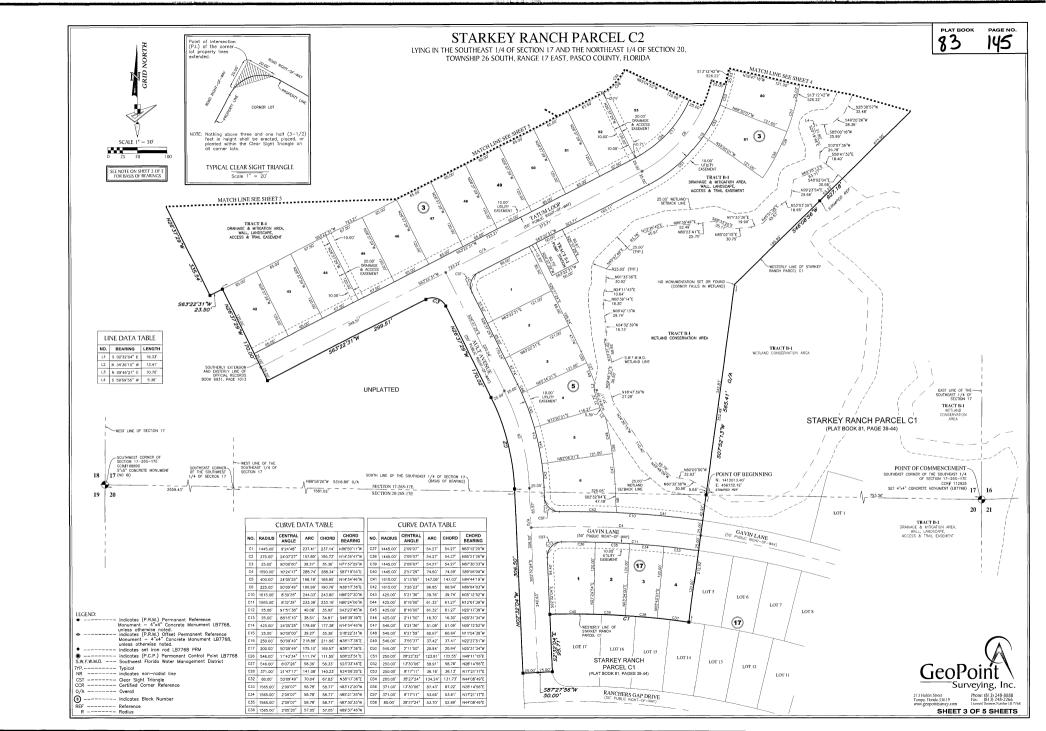

# LYING IN THE SOUTHEAST 1/4 OF SECTION 17 AND THE NORTHEAST 1/4 OF SECTION 20, TOWNSHIP 26 SOUTH, RANGE 17 EAST, PASCO COUNTY, FLORIDA

### LEGAL DESCRIPTION

A parcel of land lying in the Southeast 1/4 of Section 17 and the Northeast 1/4 of Section 20, Township 26 South, Range 17 East, Pasco County,

COMMENCE at the Southest corner of add Southests 1/4 of Section 17, run thence along the South line thereof, N.85°52'0"W, a distance of 733.5 feet to a point on the Vesterly line of \$7.488T RANCH PARCEL CL, according to the pist thereof, as recorded in Plat Book 61, Pages 30 through 44, include, of the Public Records of Plats County, Individual, and plan to be being the PORT OF SERBANNEN, there a single and some properties of the Plat Book 61, Pages 30 through 44, include, of the Public Records of Plats County, Individual, and to be being the PORT OF SERBANNEN, there a long and control representation of \$5.0758 (with a final plan of \$9.7248" (forther bearing 8.85°901"W, . 221.14 feet; 3) to 27220"W, a distance of 50.00 feet there Not27220"W, a distance of 50.00 feet the Not Port of Port 239.09 feet; thence N.62°04'46"E., a distance of 881.14 feet to the Northwest corner of STARKEY RANCH PARCEL F PHASE 2, according to the 293/39 feet, thence NAZV444\* L, a distance of 883.14 feet to the Northwest corner of STARCEY RANCH PARCEL PRISE, according to the print thereof, as recorded in Pate book 7, pages 57 through 65, inclusive, of the Police Records of Pasco County, Foriss's, thereone along the Westerly line of asid STARCEY RANCH PARCEL PRISE 21 the following two (2) courses: 1) SARCEY PARCEL and GUARDER AND ASSESSED A

Containing 39,333 acres, more or less.