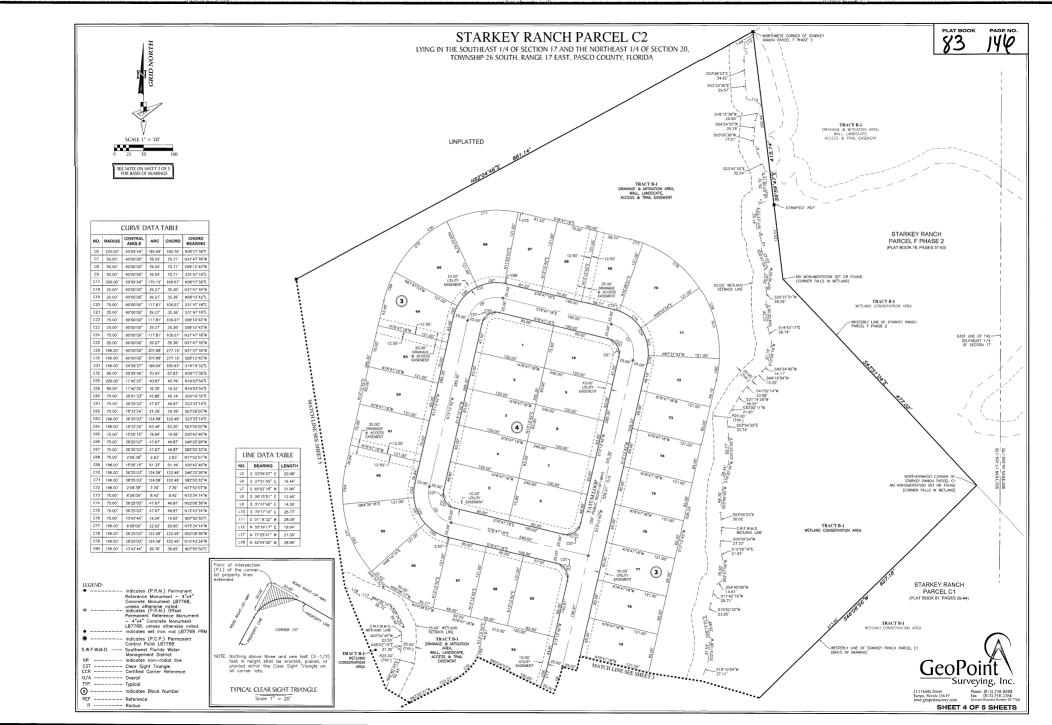

# LYING IN THE SOUTHEAST 1/4 OF SECTION 17 AND THE NORTHEAST 1/4 OF SECTION 20, TOWNSHIP 26 SOUTH, RANGE 17 EAST, PASCO COUNTY, FLORIDA