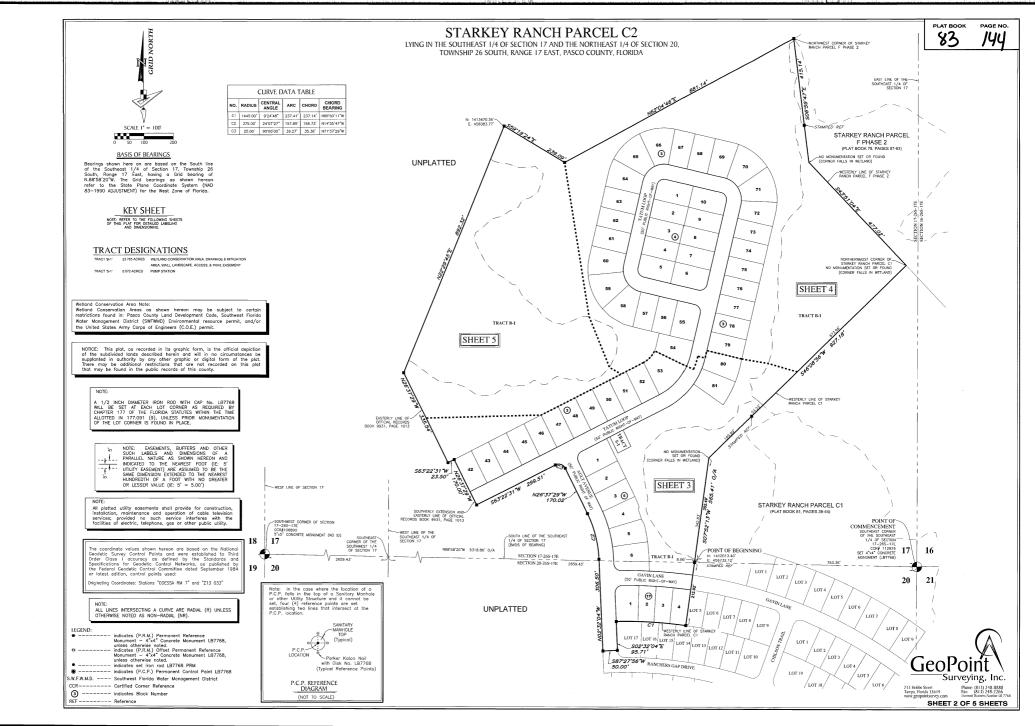

# LYING IN THE SOUTHEAST 1/4 OF SECTION 17 AND THE NORTHEAST 1/4 OF SECTION 20, TOWNSHIP 26 SOUTH, RANGE 17 EAST, PASCO COUNTY, FLORIDA

### LEGAL DESCRIPTION

A parcel of land lying in the Southeast 1/4 of Section 17 and the Northeast 1/4 of Section 20, Township 26 South, Range 17 East, Pasco County,

COMMENCE at the Southest corner of add Southests 1/4 of Section 17, run thence along the South line thereof, N.85°52'0"W, a distance of 733.5 feet to a point on the Vesterly line of \$7.488T RANCH PARCEL CL, according to the pist thereof, as recorded in Plat Book 61, Pages 30 through 44, include, of the Public Records of Plats County, Individual, and plan to be being the PORT OF SERBANNEN, there a single and some properties of the Plat Book 61, Pages 30 through 44, include, of the Public Records of Plats County, Individual, and to be being the PORT OF SERBANNEN, there a long and control representation of \$5.0758 (with a final plan of \$9.7248" (forther bearing 8.85°901"W, . 221.14 feet; 3) to 27220"W, a distance of 50.00 feet there Not27220"W, a distance of 50.00 feet the Not Port of Port 239.09 feet; thence N.62°04'46"E., a distance of 881.14 feet to the Northwest corner of STARKEY RANCH PARCEL F PHASE 2, according to the 293/39 feet, thence NAZV444\* L, a distance of 883.14 feet to the Northwest corner of STARCEY RANCH PARCEL PRISE, according to the print thereof, as recorded in Pate book 7, pages 57 through 65, inclusive, of the Police Records of Pasco County, Foriss's, thereone along the Westerly line of asid STARCEY RANCH PARCEL PRISE 21 the following two (2) courses: 1) SARCEY PARCEL and GUARDER AND ASSESSED A

Containing 39,333 acres, more or less.

REF ----- Reference R ----- Radius

STARKEY RANCH PARCEL C2

PAGE NO.

213 Hobbs Street Tampa, Florida 33619 www.geopointsurvey.com

orida 33619 Fax: (813) 248-2266 Licensed Business Number LB 7768 SHEET 5 OF 5 SHEETS