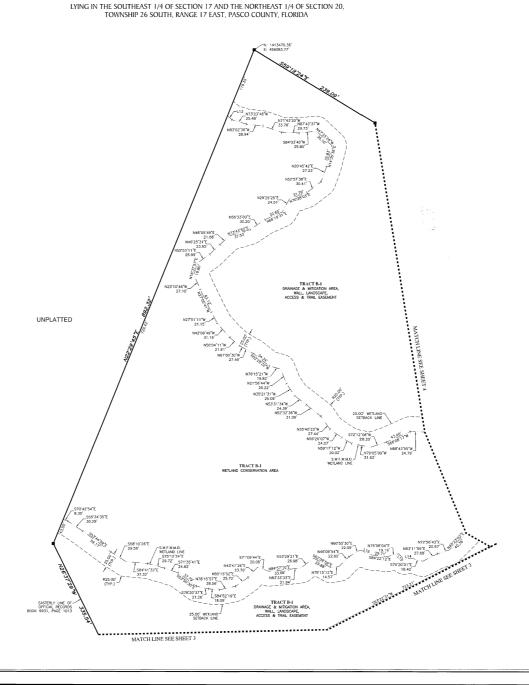

# LYING IN THE SOUTHEAST 1/4 OF SECTION 17 AND THE NORTHEAST 1/4 OF SECTION 20, TOWNSHIP 26 SOUTH, RANGE 17 EAST, PASCO COUNTY, FLORIDA

### LEGAL DESCRIPTION

A parcel of land lying in the Southeast 1/4 of Section 17 and the Northeast 1/4 of Section 20, Township 26 South, Range 17 East, Pasco County,

COMMENCE at the Southest corner of add Southests 1/4 of Section 17, run thence along the South line thereof, N.85°52'0"W, a distance of 733.5 feet to a point on the Vesterly line of \$7.488T RANCH PARCEL CL, according to the pist thereof, as recorded in Plat Book 61, Pages 30 through 44, include, of the Public Records of Plats County, Individual, and plan to be being the PORT OF SERBANNEN, there a single and some properties of the Plat Book 61, Pages 30 through 44, include, of the Public Records of Plats County, Individual, and to be being the PORT OF SERBANNEN, there a long and control representation of \$5.0758 (with a final plan of \$9.7248" (forther bearing 8.85°901"W, . 221.14 feet; 3) to 27220"W, a distance of 50.00 feet there Not27220"W, a distance of 50.00 feet the Not Port of Port 239.09 feet; thence N.62°04'46"E., a distance of 881.14 feet to the Northwest corner of STARKEY RANCH PARCEL F PHASE 2, according to the 293/39 feet, thence NAZV444\* L, a distance of 883.14 feet to the Northwest corner of STARCEY RANCH PARCEL PRISE, according to the print thereof, as recorded in Pate book 7, pages 57 through 65, inclusive, of the Police Records of Pasco County, Foriss's, thereone along the Westerly line of asid STARCEY RANCH PARCEL PRISE 21 the following two (2) courses: 1) SARCEY PARCEL and GUARDER AND ASSESSED A

Containing 39,333 acres, more or less.