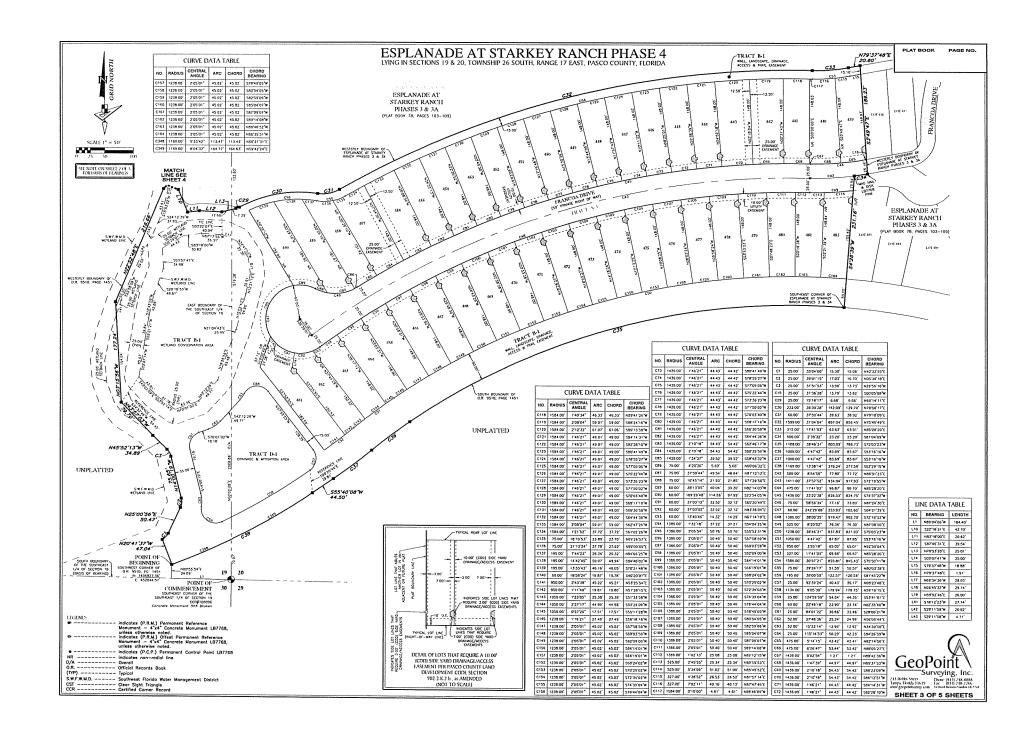

# LYING IN THE SOUTHEAST 1/4 OF SECTION 17 AND THE NORTHEAST 1/4 OF SECTION 20, TOWNSHIP 26 SOUTH, RANGE 17 EAST, PASCO COUNTY, FLORIDA

### LEGAL DESCRIPTION

A parcel of land lying in the Southeast 1/4 of Section 17 and the Northeast 1/4 of Section 20, Township 26 South, Range 17 East, Pasco County,

COMMENCE at the Southest corner of add Southests 1/4 of Section 17, run thence along the South line thereof, N.85°52'0"W, a distance of 733.5 feet to a point on the Vesterly line of \$7.488T RANCH PARCEL CL, according to the pist thereof, as recorded in Plat Book 61, Pages 30 through 44, include, of the Public Records of Plats County, Individual, and plan to be being the PORT OF SERBANNEN, there a single and some properties of the Plat Book 61, Pages 30 through 44, include, of the Public Records of Plats County, Individual, and to be being the PORT OF SERBANNEN, there a long and control representation of \$5.0758 (with a final plan of \$9.7248" (forther bearing 8.85°901"W, . 221.14 feet; 3) to 27220"W, a distance of 50.00 feet there Not27220"W, a distance of 50.00 feet the Not Port of Port 239.09 feet; thence N.62°04'46"E., a distance of 881.14 feet to the Northwest corner of STARKEY RANCH PARCEL F PHASE 2, according to the 293/39 feet, thence NAZV444\* L, a distance of 883.14 feet to the Northwest corner of STARCEY RANCH PARCEL PRISE, according to the print thereof, as recorded in Pate book 7, pages 57 through 65, inclusive, of the Police Records of Pasco County, Foriss's, thereone along the Westerly line of asid STARCEY RANCH PARCEL PRISE 21 the following two (2) courses: 1) SARCEY PARCEL and GUARDER AND ASSESSED A

Containing 39,333 acres, more or less.