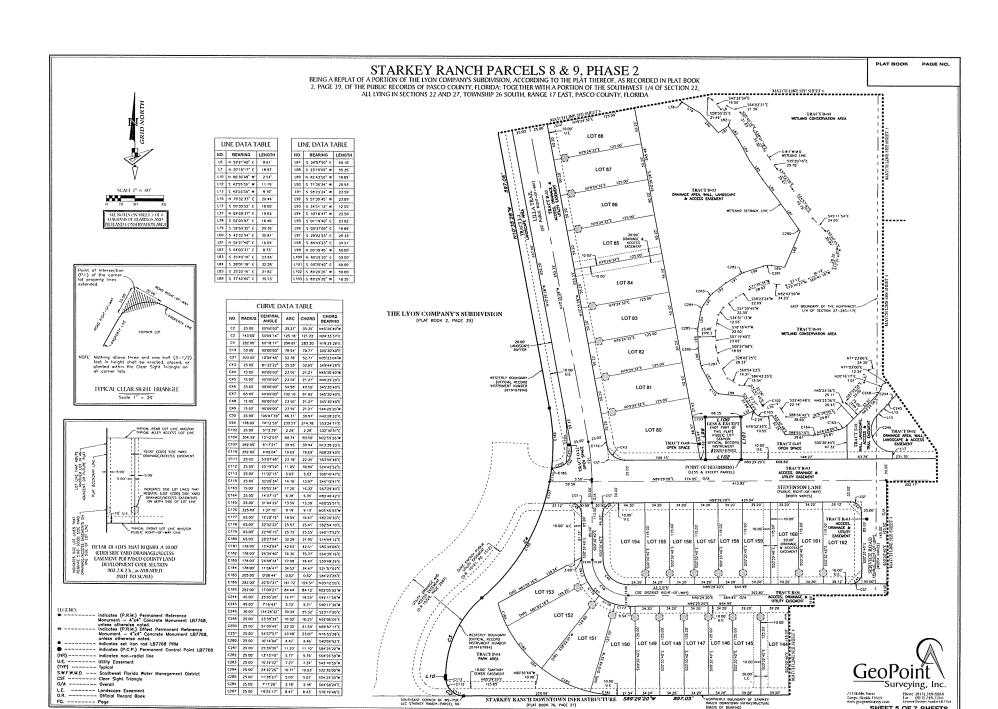

# STARKEY RANCH PARCELS 8 & 9, PHASE 2

BEING A REPLAT OF A PORTION OF THE LYON COMPANYS SUBDIVISION, ACCORDING TO THE PLAT THEREOF, AS RECORDED IN PLAT BOOK 2, PAGE 39, OF THE PUBLIC RECORDS OF PASCO COUNTY, FLORIDA; TOGETHER WITH A PORTION OF THE SOUTHWEST 1/4 OF SECTION 22, ALL LYING IN SECTIONS 22 AND 27, TOWNSHIP 26 SOUTH, RANGE 17 EAST, PASCO COUNTY, FLORIDA

PROPERTY INFORMATION

SHEET 1 OF 7 SHEETS

SHEET 5 OF 7 SHEETS

STARKEY RANCH PARCELS 8 & 9, PHASE 2
BEING A REPLAT OF A PORTION OF THE LYON COMPANYS SUBDIVISION, ACCORDING TO THE PLAT THEREOF, AS RECORDED IN PLAT BOOK 2, PAGE 39, OF THE PUBLIC RECORDS OF PASCO COUNTY, FLORIDA: TOGETHER WITH A PORTION OF THE SOUTHWAST 1/4 OF SECTION 22, ALL LYING IN SECTIONS 22 AND 27, TOWNSHIP 26 SOUTH, RANGE 17 EAST, PASCO COUNTY, FLORIDA