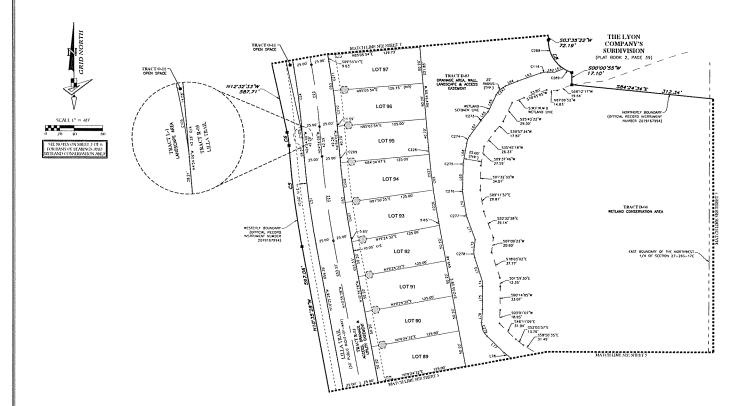

# STARKEY RANCH PARCELS 8 & 9, PHASE 2

BEING A REPLAT OF A PORTION OF THE LYON COMPANYS SUBDIVISION, ACCORDING TO THE PLAT THEREOF, AS RECORDED IN PLAT BOOK 2, PAGE 39, OF THE PUBLIC RECORDS OF PASCO COUNTY, FLORIDA; TOGETHER WITH A PORTION OF THE SOUTHWEST 1/4 OF SECTION 22, ALL LYING IN SECTIONS 22 AND 27, TOWNSHIP 26 SOUTH, RANGE 17 EAST, PASCO COUNTY, FLORIDA