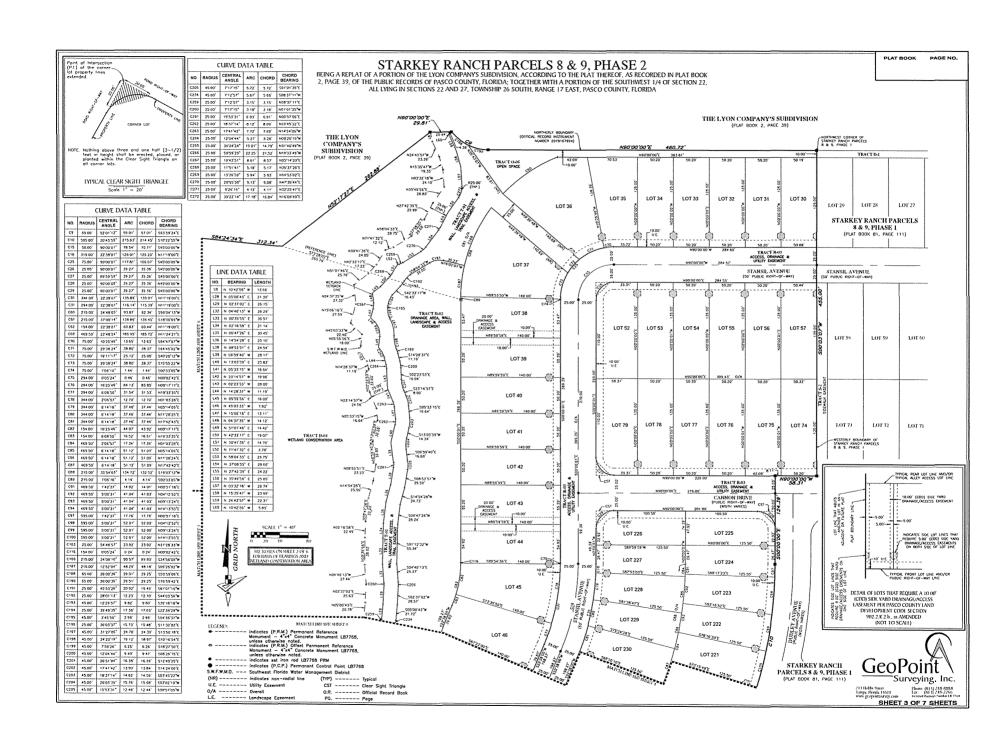

# STARKEY RANCH PARCELS 8 & 9, PHASE 2

BEING A REPLAT OF A PORTION OF THE LYON COMPANYS SUBDIVISION, ACCORDING TO THE PLAT THEREOF, AS RECORDED IN PLAT BOOK 2, PAGE 39, OF THE PUBLIC RECORDS OF PASCO COUNTY, FLORIDA; TOGETHER WITH A PORTION OF THE SOUTHWEST 1/4 OF SECTION 22, ALL LYING IN SECTIONS 22 AND 27, TOWNSHIP 26 SOUTH, RANGE 17 EAST, PASCO COUNTY, FLORIDA