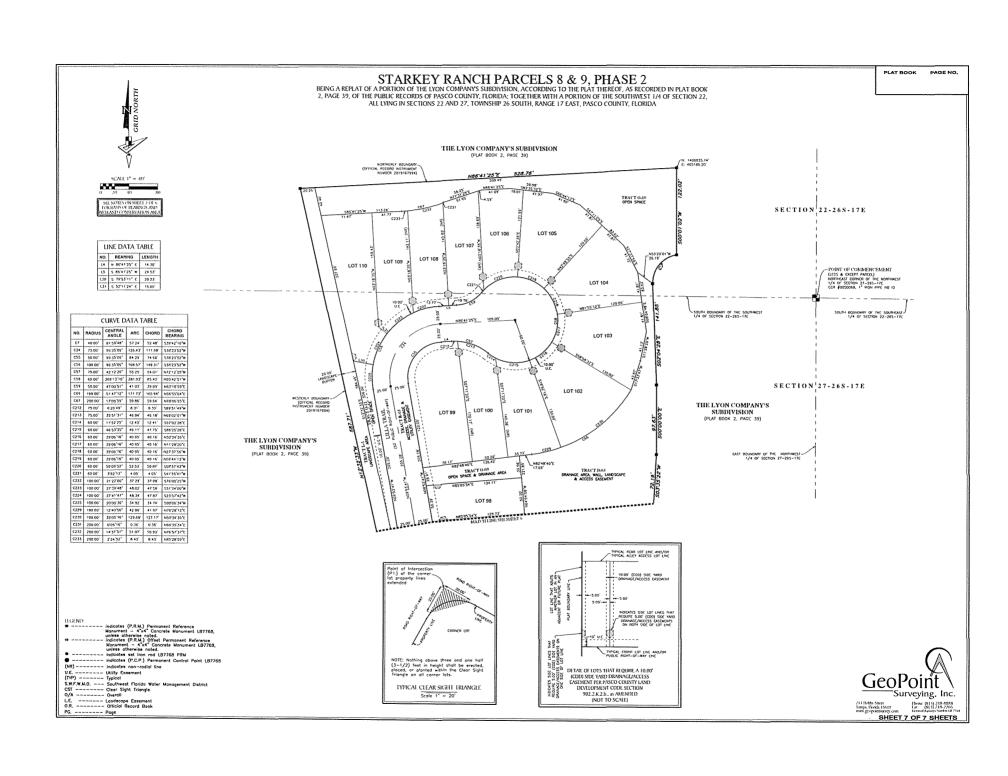

# STARKEY RANCH PARCELS 8 & 9, PHASE 2

BEING A REPLAT OF A PORTION OF THE LYON COMPANYS SUBDIVISION, ACCORDING TO THE PLAT THEREOF, AS RECORDED IN PLAT BOOK 2, PAGE 39, OF THE PUBLIC RECORDS OF PASCO COUNTY, FLORIDA; TOGETHER WITH A PORTION OF THE SOUTHWEST 1/4 OF SECTION 22, ALL LYING IN SECTIONS 22 AND 27, TOWNSHIP 26 SOUTH, RANGE 17 EAST, PASCO COUNTY, FLORIDA

PROPERTY INFORMATION

SHEET 1 OF 7 SHEETS

SHEET 5 OF 7 SHEETS

STARKEY RANCH PARCELS 8 & 9, PHASE 2
BEING A REPLAT OF A PORTION OF THE LYON COMPANYS SUBDIVISION, ACCORDING TO THE PLAT THEREOF, AS RECORDED IN PLAT BOOK 2, PAGE 39, OF THE PUBLIC RECORDS OF PASCO COUNTY, FLORIDA: TOGETHER WITH A PORTION OF THE SOUTHWAST 1/4 OF SECTION 22, ALL LYING IN SECTIONS 22 AND 27, TOWNSHIP 26 SOUTH, RANGE 17 EAST, PASCO COUNTY, FLORIDA