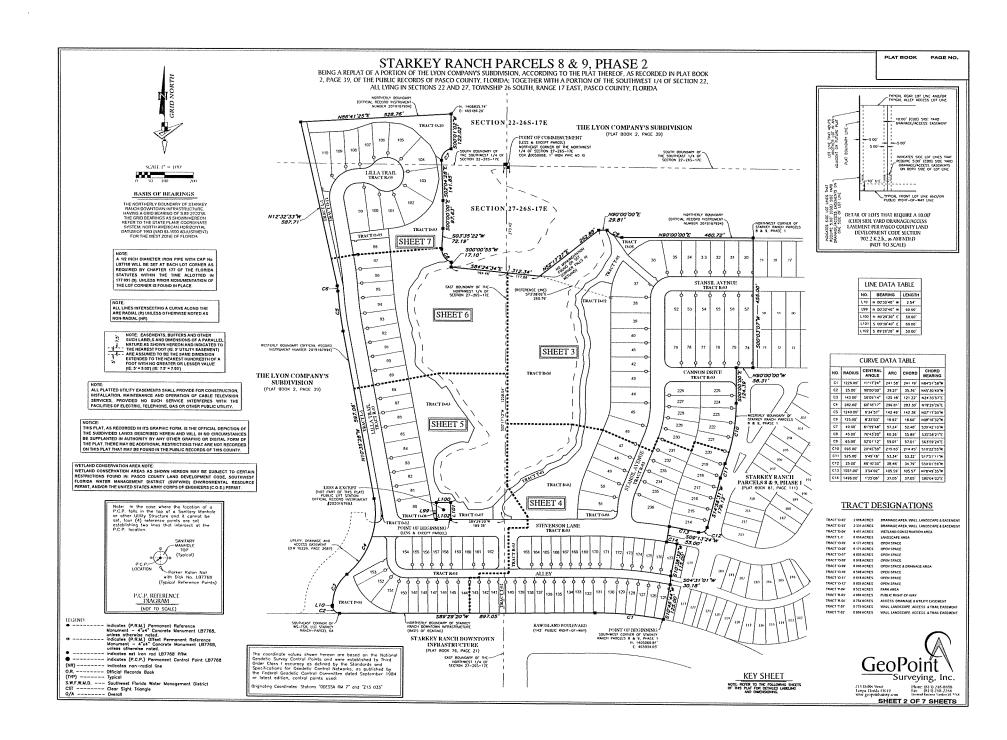

# STARKEY RANCH PARCELS 8 & 9, PHASE 2

BEING A REPLAT OF A PORTION OF THE LYON COMPANYS SUBDIVISION, ACCORDING TO THE PLAT THEREOF, AS RECORDED IN PLAT BOOK 2, PAGE 39, OF THE PUBLIC RECORDS OF PASCO COUNTY, FLORIDA; TOGETHER WITH A PORTION OF THE SOUTHWEST 1/4 OF SECTION 22, ALL LYING IN SECTIONS 22 AND 27, TOWNSHIP 26 SOUTH, RANGE 17 EAST, PASCO COUNTY, FLORIDA

TICAN UNKNIPHAYE.
A perhan of the [UND COMPAN'S SUBDIVISION, according to the plot thereof, as recorded in Plot Book 2, Page 39, of the Public Records of Pasca County, Planda: Tagether with a portion of the Sauthwest 1/4 of Section 22, of Jung in Sections 22 and 27, Tonnahi 22 South, Range 17 Eath, Pages County, Prelia, and oil theiry amore particularly described as follows:

A poston of the CVM COMPANY SUBJINITION, according to the plot therein, as recorded in 16th Book 2: 10gg a 91, of the 22 and 27, foreithe 28 South, Renga 17 East, Pasce Cours), Profiles, and of briefin prince protecting the control of the plot therein and the plot therein, as recorded in 16th Book 2: 10gg and 15th Book 2: 10gg a

Cantaining 42.722 acres, more or less.

LESS & EYCEPT

The lands described in that certain WARRANTY DEED, as recorded in Official Record Instrument number 2020167983, of the Public Records of Passo County, Florida, Jing in Section 27, Township 26 South, Range 17 East, Passo County, Florida, and bring more particularly described as follows: