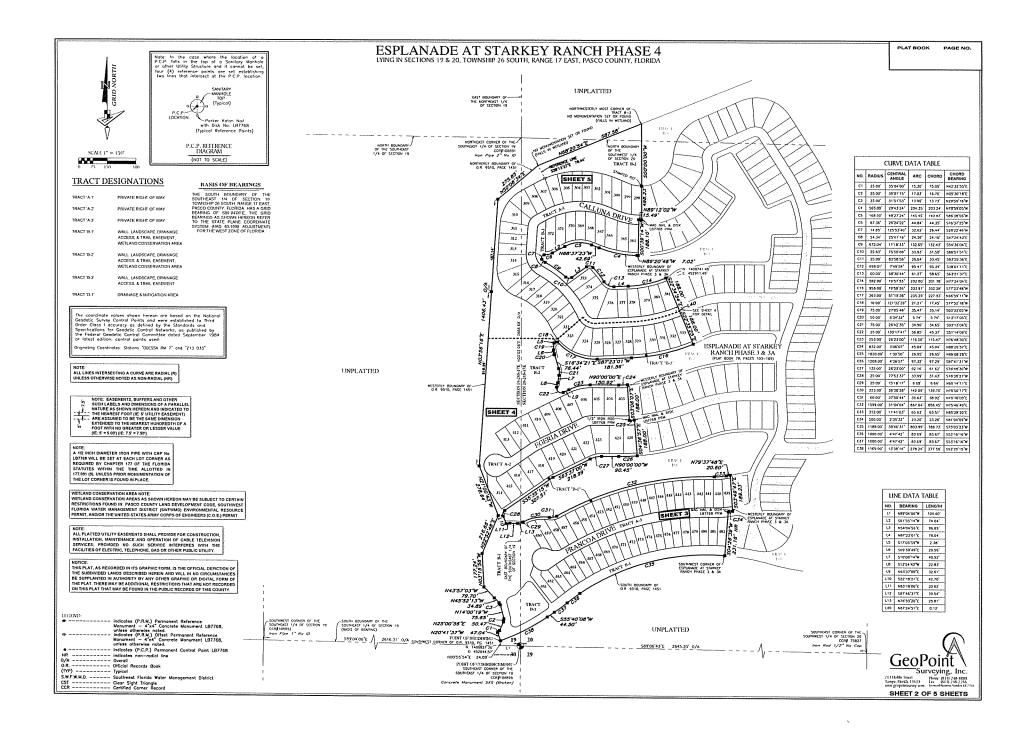

# LYING IN THE SOUTHEAST 1/4 OF SECTION 17 AND THE NORTHEAST 1/4 OF SECTION 20, TOWNSHIP 26 SOUTH, RANGE 17 EAST, PASCO COUNTY, FLORIDA

### LEGAL DESCRIPTION

A parcel of land lying in the Southeast 1/4 of Section 17 and the Northeast 1/4 of Section 20, Township 26 South, Range 17 East, Pasco County,

COMMENCE at the Southest corner of add Southests 1/4 of Section 17, run thence along the South line thereof, N.85°52'0"W, a distance of 733.5 feet to a point on the Vesterly line of \$7.488T RANCH PARCEL CL, according to the pist thereof, as recorded in Plat Book 61, Pages 30 through 44, include, of the Public Records of Plats County, Individual, and plan to be being the PORT OF SERBANNEN, there a single and some properties of the Plat Book 61, Pages 30 through 44, include, of the Public Records of Plats County, Individual, and to be being the PORT OF SERBANNEN, there a long and control representation of \$5.0758 (with a final plan of \$9.7248" (forther bearing 8.85°901"W, . 221.14 feet; 3) to 27220"W, a distance of 50.00 feet there Not27220"W, a distance of 50.00 feet the Not Port of Port 239.09 feet; thence N.62°04'46"E., a distance of 881.14 feet to the Northwest corner of STARKEY RANCH PARCEL F PHASE 2, according to the 293/39 feet, thence NAZV444\* L, a distance of 883.14 feet to the Northwest corner of STARCEY RANCH PARCEL PRISE, according to the print thereof, as recorded in Pate book 7, pages 57 through 65, inclusive, of the Police Records of Pasco County, Foriss's, thereone along the Westerly line of asid STARCEY RANCH PARCEL PRISE 21 the following two (2) courses: 1) SARCEY PARCEL and GUARDER AND ASSESSED A

Containing 39,333 acres, more or less.