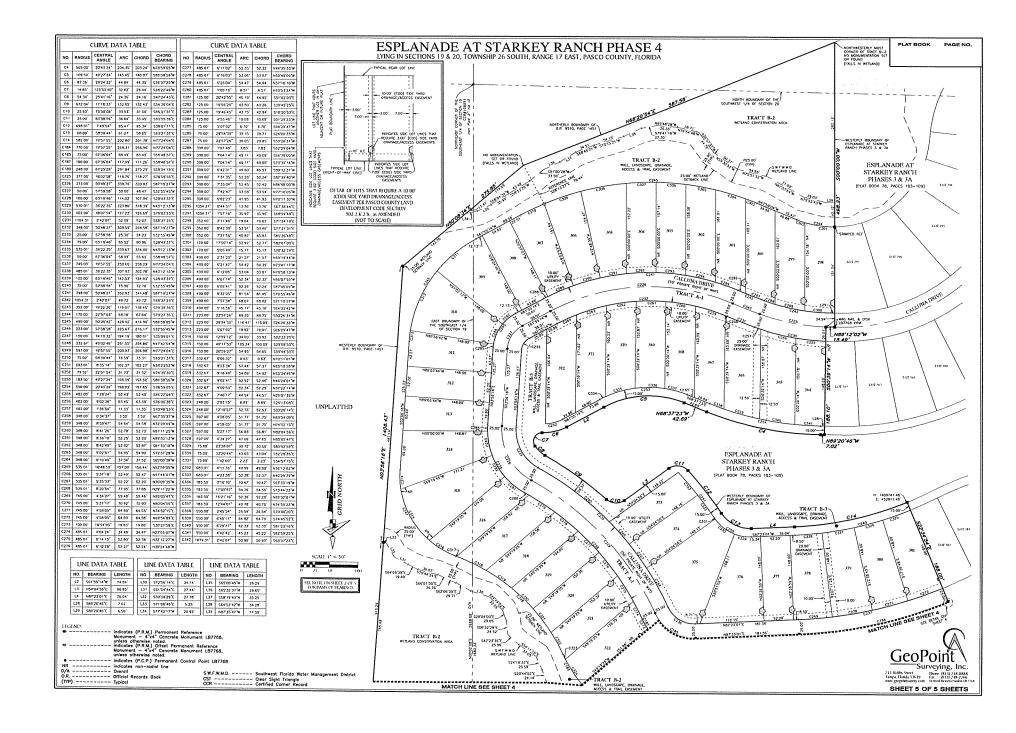

# LYING IN THE SOUTHEAST 1/4 OF SECTION 17 AND THE NORTHEAST 1/4 OF SECTION 20, TOWNSHIP 26 SOUTH, RANGE 17 EAST, PASCO COUNTY, FLORIDA

### LEGAL DESCRIPTION

A parcel of land lying in the Southeast 1/4 of Section 17 and the Northeast 1/4 of Section 20, Township 26 South, Range 17 East, Pasco County,

COMMENCE at the Southest corner of add Southests 1/4 of Section 17, run thence along the South line thereof, N.85°52'0"W, a distance of 733.5 feet to a point on the Vesterly line of \$7.488T RANCH PARCEL CL, according to the pist thereof, as recorded in Plat Book 61, Pages 30 through 44, include, of the Public Records of Plats County, Individual, and plan to be being the PORT OF SERBANNEN, there a single and some properties of the Plat Book 61, Pages 30 through 44, include, of the Public Records of Plats County, Individual, and to be being the PORT OF SERBANNEN, there a long and control representation of \$5.0758 (with a final plan of \$9.7248" (forther bearing 8.85°901"W, . 221.14 feet; 3) to 27220"W, a distance of 50.00 feet there Not27220"W, a distance of 50.00 feet the Not Port of Port 239.09 feet; thence N.62°04'46"E., a distance of 881.14 feet to the Northwest corner of STARKEY RANCH PARCEL F PHASE 2, according to the 293/39 feet, thence NAZV444\* L, a distance of 883.14 feet to the Northwest corner of STARCEY RANCH PARCEL PRISE, according to the print thereof, as recorded in Pate book 7, pages 57 through 65, inclusive, of the Police Records of Pasco County, Foriss's, thereone along the Westerly line of asid STARCEY RANCH PARCEL PRISE 21 the following two (2) courses: 1) SARCEY PARCEL and GUARDER AND ASSESSED A

Containing 39,333 acres, more or less.