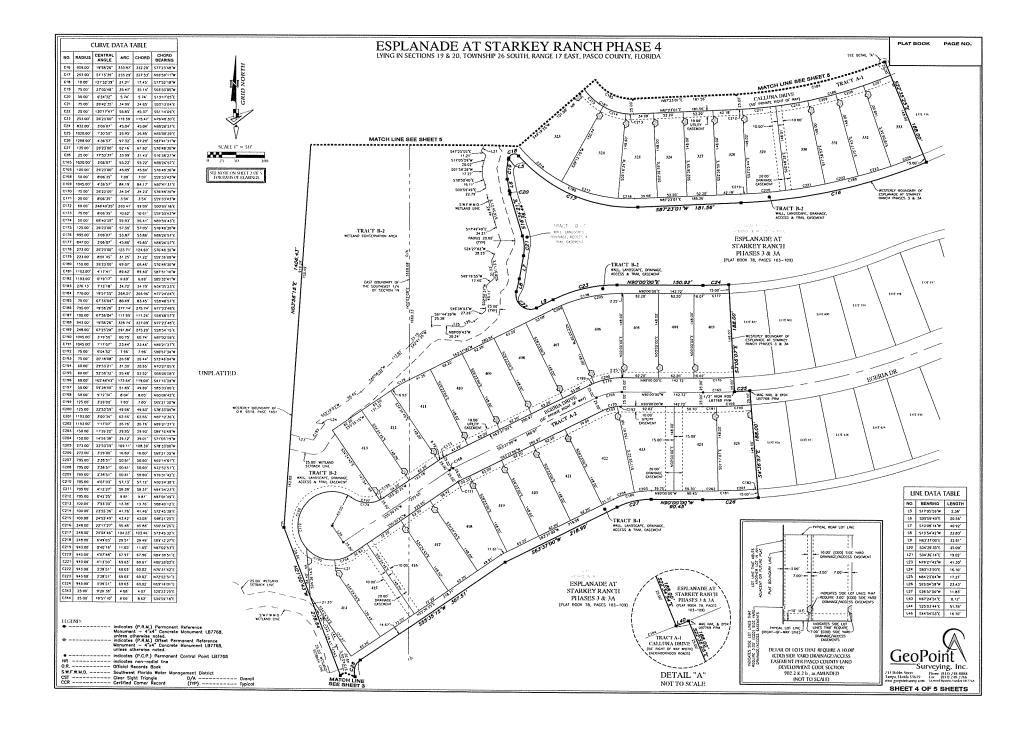

# LYING IN THE SOUTHEAST 1/4 OF SECTION 17 AND THE NORTHEAST 1/4 OF SECTION 20, TOWNSHIP 26 SOUTH, RANGE 17 EAST, PASCO COUNTY, FLORIDA

### LEGAL DESCRIPTION

A parcel of land lying in the Southeast 1/4 of Section 17 and the Northeast 1/4 of Section 20, Township 26 South, Range 17 East, Pasco County,

COMMENCE at the Southest corner of add Southests 1/4 of Section 17, run thence along the South line thereof, N.85°52'0"W, a distance of 733.5 feet to a point on the Vesterly line of \$7.488T RANCH PARCEL CL, according to the pist thereof, as recorded in Plat Book 61, Pages 30 through 44, include, of the Public Records of Plats County, Individual, and plan to be being the PORT OF SERBANNEN, there a single and some properties of the Plat Book 61, Pages 30 through 44, include, of the Public Records of Plats County, Individual, and to be being the PORT OF SERBANNEN, there a long and control representation of \$5.0758 (with a final plan of \$9.7248" (forther bearing 8.85°901"W, . 221.14 feet; 3) to 27220"W, a distance of 50.00 feet there Not27220"W, a distance of 50.00 feet the Not Port of Port 239.09 feet; thence N.62°04'46"E., a distance of 881.14 feet to the Northwest corner of STARKEY RANCH PARCEL F PHASE 2, according to the 293/39 feet, thence NAZV444\* L, a distance of 883.14 feet to the Northwest corner of STARCEY RANCH PARCEL PRISE, according to the print thereof, as recorded in Pate book 7, pages 57 through 65, inclusive, of the Police Records of Pasco County, Foriss's, thereone along the Westerly line of asid STARCEY RANCH PARCEL PRISE 21 the following two (2) courses: 1) SARCEY PARCEL and GUARDER AND ASSESSED A

Containing 39,333 acres, more or less.