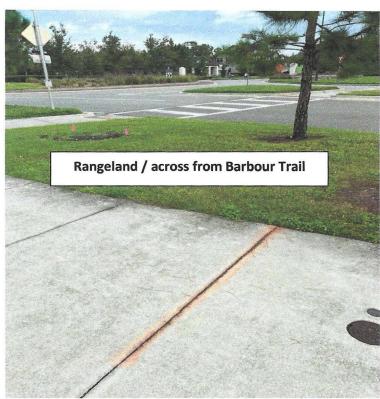

as much as managing the water better."

<u>Leaking Irrigation Meter (Meter #15057051)</u> - (10/17/22) Called and spoke with a utility representative and they will be getting a team out to address it. Received call from Pasco County on site and provided location, with repair completed the same day.

<u>3192 Long Spur - Paver Damage- "Work Order #3200443</u> - Paver damage as a result of roots from community owned tree, reported by Homeowner." Suncoast consulting, BM. & DTE reviewed on 10/25. Tree root trimming recommended by SC. SC to get proposal from vendor performing other tree work.

Sidewalk Issues Report-NEXT PAGE

# TSR COMMUNITY DEVELOPMENT DISTRICT SIDEWALKS ISSUES REPORT – 10/27/2022

















5CV3+X5Q Trinity, Florida (28.1949861, -82.5970312)



Wildgrass Trail

















Three sections- In front of Starkey Ranch Theater Library Cultural Center

692M+VR2 Trinity, Florida

(28.2023173, -82.6152837)

Suggest an euit

0