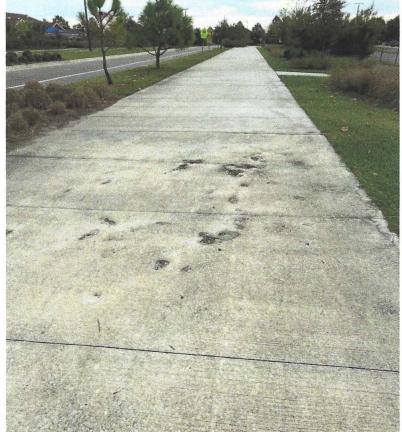

y will be getting a team out to address it. Received call from Pasco County on site and provided location, with repair completed the same day.

<u>3192 Long Spur - Paver Damage- "Work Order #3200443</u> - Paver damage as a result of roots from community owned tree, reported by Homeowner." Suncoast consulting, BM. & DTE reviewed on 10/25. Tree root trimming recommended by SC. SC to get proposal from vendor performing other tree work.

Sidewalk Issues Report-NEXT PAGE

# TSR COMMUNITY DEVELOPMENT DISTRICT SIDEWALKS ISSUES REPORT – 10/27/2022

















5CV3+X5Q Trinity, Florida (28.1949861, -82.5970312)



Wildgrass Trail

















Three sections- In front of Starkey Ranch Theater Library Cultural Center

692M+VR2 Trinity, Florida

(28.2023173, -82.6152837)

Suggest an euit

0