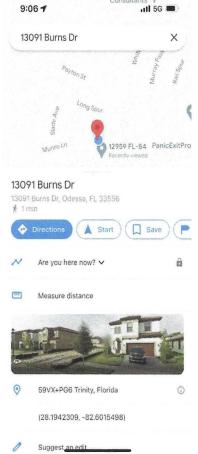

### Dear Board Members:

The Board of Supervisors of the TSR Community Development District will hold a Regular Meeting on November 29, 2022, at 5:00 p.m., at Cunningham Park, 12131 Rangeland Boulevard, Odessa, Florida 33556. The agenda is as follows: