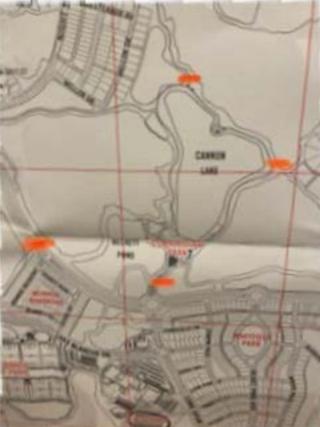

### Public Records Law

Board Supervisors are also subject to the duties contained in Chapter 119, Florida Statutes, which creates certain retention and inspection requirements for public records. "Public records" are defined in Section 119.011(11), Florida Statutes, to include "all documents, papers, letters... or other material, regardless of the physical form, characteristics, or means of transmission, made or received... in connection with the transaction of official business by any agency." The nature of the record, rather than the form of the record, determines whether it is a public record subject to Chapter 119, Florida Statutes. Opinions or comments posted on social media websites or blogs by Board Supervisors regarding District matters or matters that may come before the Board are considered to be made "in connection with the