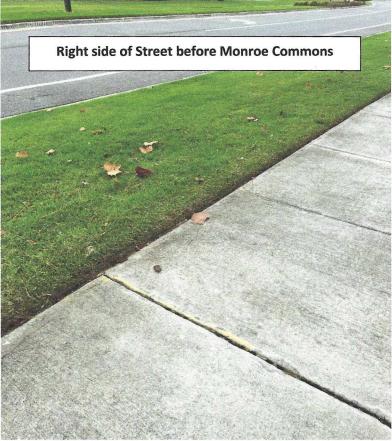

uch as managing the water better."

<u>Leaking Irrigation Meter (Meter #15057051)</u> - (10/17/22) Called and spoke with a utility representative and they will be getting a team out to address it. Received call from Pasco County on site and provided location, with repair completed the same day.

<u>3192 Long Spur - Paver Damage- "Work Order #3200443</u> - Paver damage as a result of roots from community owned tree, reported by Homeowner." Suncoast consulting, BM. & DTE reviewed on 10/25. Tree root trimming recommended by SC. SC to get proposal from vendor performing other tree work.

Sidewalk Issues Report-NEXT PAGE

# TSR COMMUNITY DEVELOPMENT DISTRICT SIDEWALKS ISSUES REPORT – 10/27/2022

















5CV3+X5Q Trinity, Florida (28.1949861, -82.5970312)



Wildgrass Trail

















Three sections- In front of Starkey Ranch Theater Library Cultural Center

692M+VR2 Trinity, Florida

(28.2023173, -82.6152837)

Suggest an euit

0