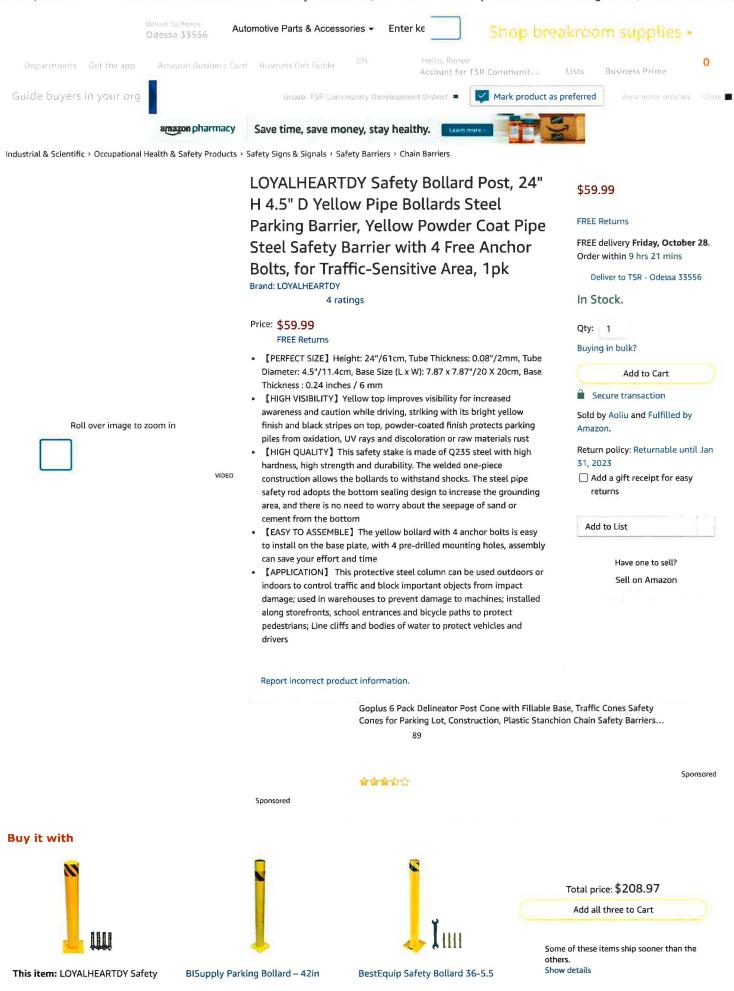

### Public Records Law

Board Supervisors are also subject to the duties contained in Chapter 119, Florida Statutes, which creates certain retention and inspection requirements for public records. "Public records" are defined in Section 119.011(11), Florida Statutes, to include "all documents, papers, letters... or other material, regardless of the physical form, characteristics, or means of transmission, made or received... in connection with the transaction of official business by any agency." The nature of the record, rather than the form of the record, determines whether it is a public record subject to Chapter 119, Florida Statutes. Opinions or comments posted on social media websites or blogs by Board Supervisors regarding District matters or matters that may come before the Board are considered to be made "in connection with the