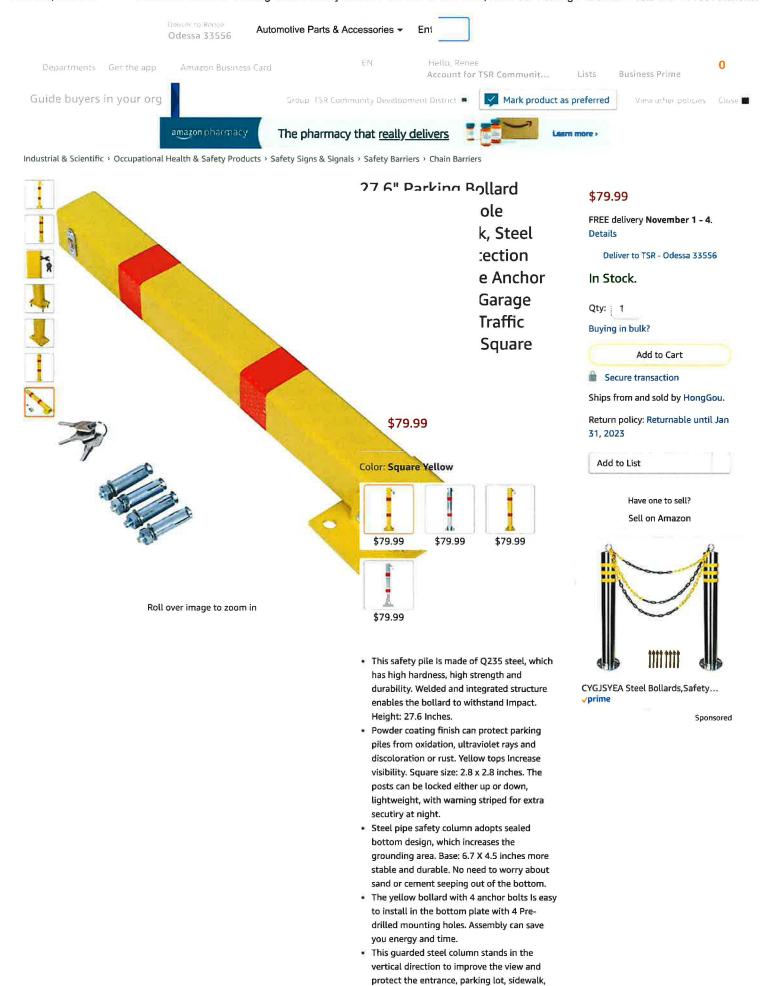

### Public Records Law

Board Supervisors are also subject to the duties contained in Chapter 119, Florida Statutes, which creates certain retention and inspection requirements for public records. "Public records" are defined in Section 119.011(11), Florida Statutes, to include "all documents, papers, letters... or other material, regardless of the physical form, characteristics, or means of transmission, made or received... in connection with the transaction of official business by any agency." The nature of the record, rather than the form of the record, determines whether it is a public record subject to Chapter 119, Florida Statutes. Opinions or comments posted on social media websites or blogs by Board Supervisors regarding District matters or matters that may come before the Board are considered to be made "in connection with the