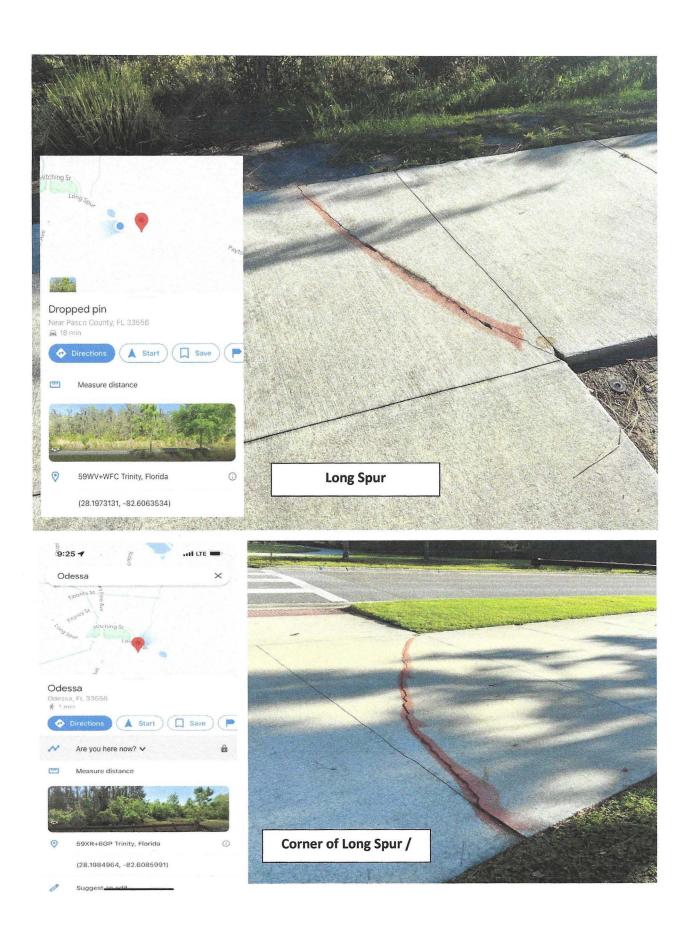

ved to have irrigation running quite a bit. I really do not think drains need to be installed as much as managing the water better."

<u>Leaking Irrigation Meter (Meter #15057051)</u> - (10/17/22) Called and spoke with a utility representative and they will be getting a team out to address it. Received call from Pasco County on site and provided location, with repair completed the same day.

<u>3192 Long Spur - Paver Damage- "Work Order #3200443</u> - Paver damage as a result of roots from community owned tree, reported by Homeowner." Suncoast consulting, BM. & DTE reviewed on 10/25. Tree root trimming recommended by SC. SC to get proposal from vendor performing other tree work.

Sidewalk Issues Report-NEXT PAGE

# TSR COMMUNITY DEVELOPMENT DISTRICT SIDEWALKS ISSUES REPORT – 10/27/2022

















5CV3+X5Q Trinity, Florida (28.1949861, -82.5970312)



Wildgrass Trail

















Three sections- In front of Starkey Ranch Theater Library Cultural Center

692M+VR2 Trinity, Florida

(28.2023173, -82.6152837)

Suggest an euit

0