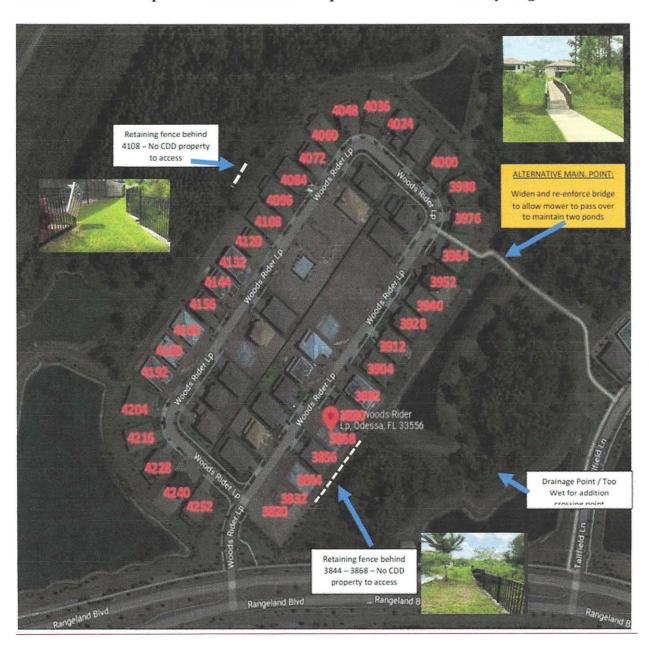

rrounding Woods Ryder Loop, there is not more than three feet of CDD property behind certain homes to allow sufficient room for mowers to pass and maintain the areas. Staff met with DTE on 9/2 to get a better understanding of the challenges in this area. Staff has reached out to the District Counsel for recommendations and suggestions and is obtaining a proposal from Cornerstone to clear a path and create a 5 - 6ft gravel base to run alongside the walking bridge off Tallfield. This will allow mowers to maintain the two ponds (17-1 and 17-2) behind the homes on Woods Rider Loop without requiring DTE to utilize private property for access. The proposal from Cornerstone has been submitted for the November Meeting.

One homeowner responded and no further requests have been made by neighbors.



Night Star Tree Concern (5270)- Owner at 5270 reported a concern and sent photos from Work Order #3111418, which involves a damaged tree, potentially struck by lightning, in the preserve area. Peter has Mike from Brightview Tree Care is reviewing Friday (10/21). 10/24 - Proposal obtained. Peter following up for clarifications.

Street Lighting Repairs- Rangeland Blvd: 9/27 - 5 Poles along Rangeland Blvd were reported as out. Approximately 5 poles were reported as not functional as of 9/27. As of 10/19, Duke Energy reports that all necessary repairs to this section have been completed.

<u>Tallfield Lane and Dunn Avenue</u> - Staff reviewed concerns about standing water and mold growth at the corner of Tallfield Lane and Dunn Avenue. The issue appears to be related to drainage and runoff