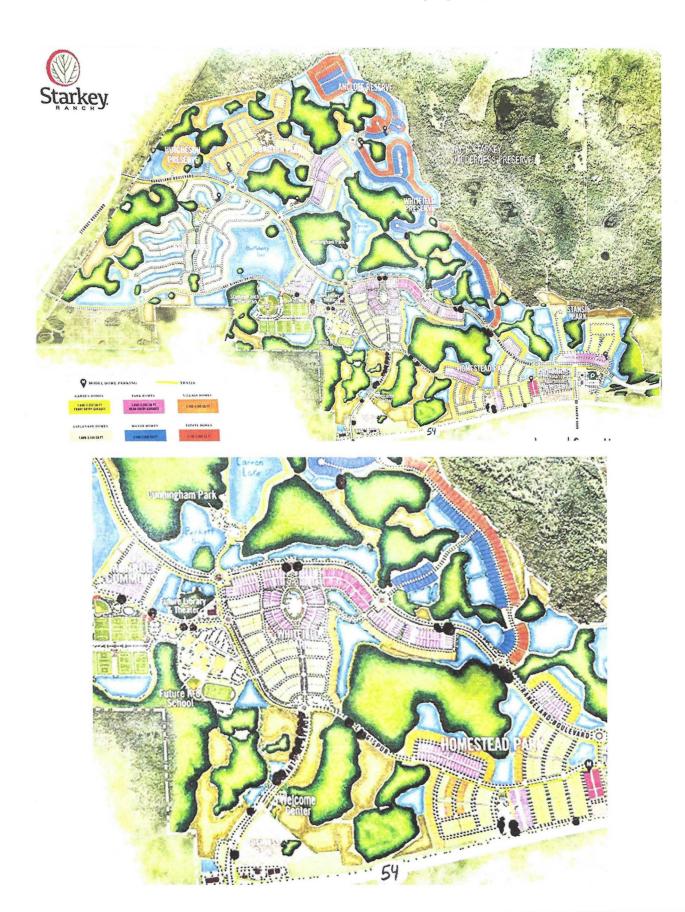

erved to have irrigation running quite a bit. I really do not think drains need to be installed as much as managing the water better."

<u>Leaking Irrigation Meter (Meter #15057051)</u> - (10/17/22) Called and spoke with a utility representative and they will be getting a team out to address it. Received call from Pasco County on site and provided location, with repair completed the same day.

<u>3192 Long Spur - Paver Damage- "Work Order #3200443</u> - Paver damage as a result of roots from community owned tree, reported by Homeowner." Suncoast consulting, BM. & DTE reviewed on 10/25. Tree root trimming recommended by SC. SC to get proposal from vendor performing other tree work.

Sidewalk Issues Report-NEXT PAGE

# TSR COMMUNITY DEVELOPMENT DISTRICT SIDEWALKS ISSUES REPORT – 10/27/2022

















5CV3+X5Q Trinity, Florida (28.1949861, -82.5970312)



Wildgrass Trail

















Three sections- In front of Starkey Ranch Theater Library Cultural Center

692M+VR2 Trinity, Florida

(28.2023173, -82.6152837)

Suggest an euit

0