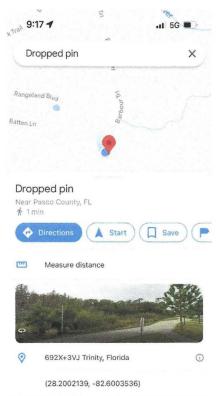

d as much as managing the water better."

<u>Leaking Irrigation Meter (Meter #15057051)</u> - (10/17/22) Called and spoke with a utility representative and they will be getting a team out to address it. Received call from Pasco County on site and provided location, with repair completed the same day.

<u>3192 Long Spur - Paver Damage- "Work Order #3200443</u> - Paver damage as a result of roots from community owned tree, reported by Homeowner." Suncoast consulting, BM. & DTE reviewed on 10/25. Tree root trimming recommended by SC. SC to get proposal from vendor performing other tree work.

Sidewalk Issues Report-NEXT PAGE

# TSR COMMUNITY DEVELOPMENT DISTRICT SIDEWALKS ISSUES REPORT – 10/27/2022

















5CV3+X5Q Trinity, Florida (28.1949861, -82.5970312)



Wildgrass Trail

















Three sections- In front of Starkey Ranch Theater Library Cultural Center

692M+VR2 Trinity, Florida

(28.2023173, -82.6152837)

Suggest an euit

0