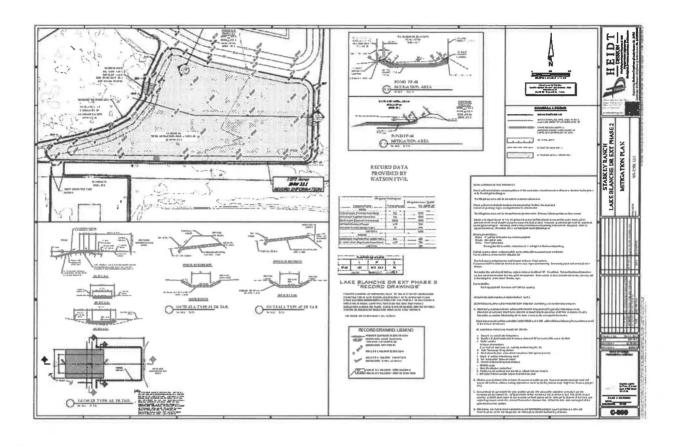

### **Completion Report**

Name: Starkey Ranch/ Lake Blanche Dr

Date of Planting: 08/26/2022

### Plant Species:

### #Planted:

| Pickerel Wood (Pontederia cordata) 4"                              | 1560 |
|--------------------------------------------------------------------|------|
| Arrowhead (Sagittaria lancifolia) 4"                               | 1560 |
| Maidencane ( Fanicum hemitomon) 4"                                 | 1040 |
| Softrush (Juneus effusus) 4"                                       | 520  |
| Softstem Bulrush (Schoenoplectus Validus) 4"                       | 520  |
| Buttonbush (Cephalanthus occidentalia) 1g                          | 200  |
| Virginia Willow (Itea virginica) 1 g Substitute for St. Johns Wort | 25   |
| Swamp Dogwood (Cornus foemina) 1g Substitute for St. Johns Wort    | 30   |
|                                                                    |      |
|                                                                    |      |
|                                                                    |      |
|                                                                    |      |
|                                                                    |      |
|                                                                    |      |
|                                                                    |      |
|                                                                    |      |
|                                                                    |      |

### Attachment B

### Florida Natives Nursery, Inc. 4115 Native Garden Drive Plant City, Florida 33565

813-754-1900

| Starkey Ranch<br>/Lake Elarche<br>Exit Phase 7, | Di<br>Florida |  |
|-------------------------------------------------|---------------|--|
|                                                 |               |  |
|                                                 |               |  |

### **PROPOSAL**

| Date      | Fruposal | je |
|-----------|----------|----|
| 9/24/2021 | 9562     |    |

| Project         |  |  |  |
|-----------------|--|--|--|
| Mitigation Plan |  |  |  |

| Description                                                                                                                                                      | Qty | Cost           | Total             |
|------------------------------------------------------------------------------------------------------------------------------------------------------------------|-----|----------------|-------------------|
| EMI ANNUAL-Monitoring with reports submitted<br>to SWFWMD and to COE within 30 days following<br>constoring event at the annual anniversary                      | 10  | 750.00         | 7,500.00          |
| parterly Mitigation Maintenance: FDRESTED litigation maintenance includes manual, echanical, and herbicide maintenance controls of nuisance/invasive vegetation. | 20  | 0.00<br>750.00 | 0.00<br>15,000.00 |
|                                                                                                                                                                  |     |                |                   |
|                                                                                                                                                                  |     |                |                   |
|                                                                                                                                                                  |     |                |                   |
|                                                                                                                                                                  |     |                |                   |