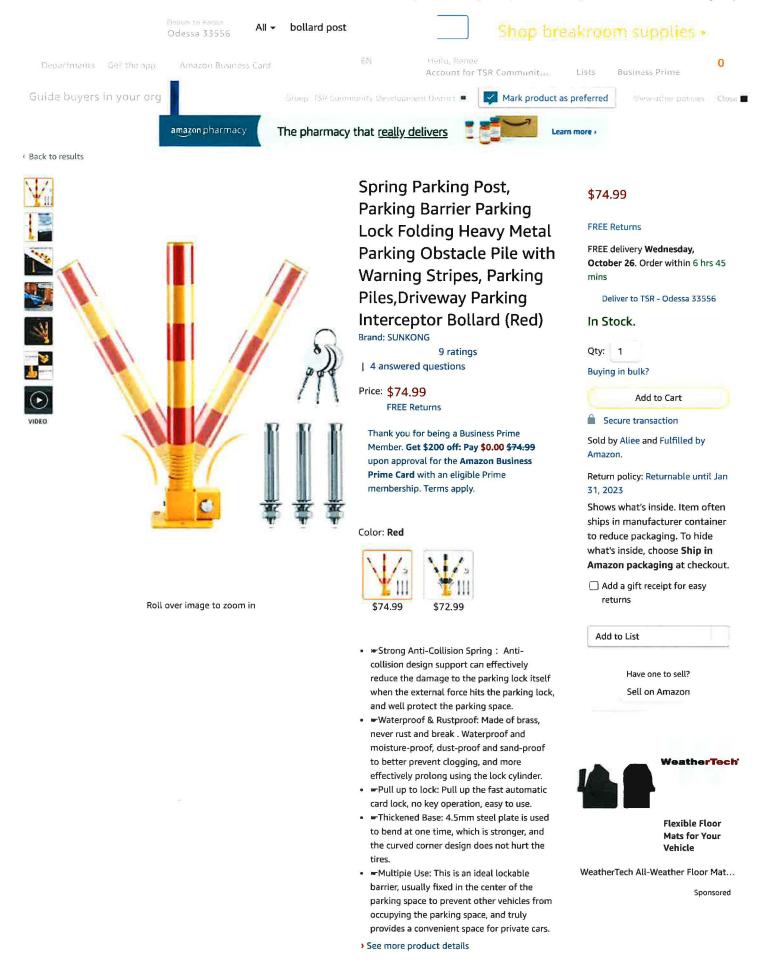

### Public Records Law

Board Supervisors are also subject to the duties contained in Chapter 119, Florida Statutes, which creates certain retention and inspection requirements for public records. "Public records" are defined in Section 119.011(11), Florida Statutes, to include "all documents, papers, letters... or other material, regardless of the physical form, characteristics, or means of transmission, made or received... in connection with the transaction of official business by any agency." The nature of the record, rather than the form of the record, determines whether it is a public record subject to Chapter 119, Florida Statutes. Opinions or comments posted on social media websites or blogs by Board Supervisors regarding District matters or matters that may come before the Board are considered to be made "in connection with the