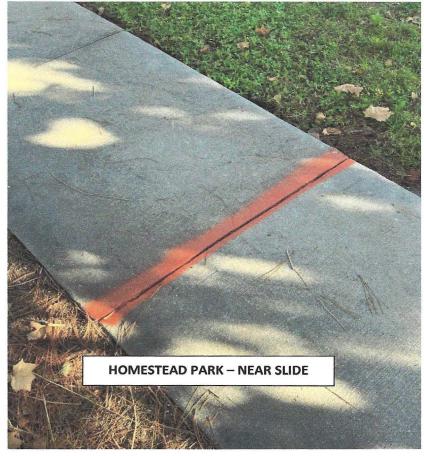

led as much as managing the water better."

<u>Leaking Irrigation Meter (Meter #15057051)</u> - (10/17/22) Called and spoke with a utility representative and they will be getting a team out to address it. Received call from Pasco County on site and provided location, with repair completed the same day.

<u>3192 Long Spur - Paver Damage- "Work Order #3200443</u> - Paver damage as a result of roots from community owned tree, reported by Homeowner." Suncoast consulting, BM. & DTE reviewed on 10/25. Tree root trimming recommended by SC. SC to get proposal from vendor performing other tree work.

Sidewalk Issues Report-NEXT PAGE

# TSR COMMUNITY DEVELOPMENT DISTRICT SIDEWALKS ISSUES REPORT – 10/27/2022

















5CV3+X5Q Trinity, Florida (28.1949861, -82.5970312)



Wildgrass Trail

















Three sections- In front of Starkey Ranch Theater Library Cultural Center

692M+VR2 Trinity, Florida

(28.2023173, -82.6152837)

Suggest an euit

0