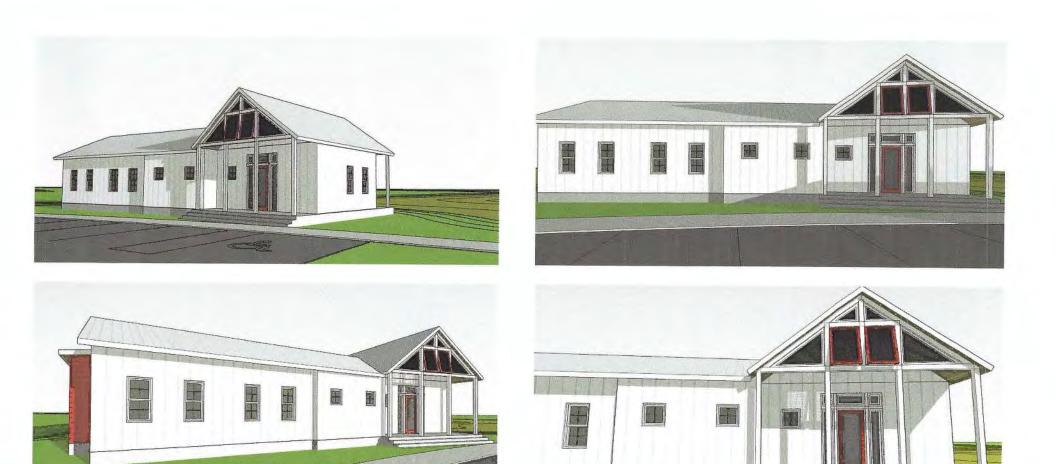

Board of Supervisors TSR Community Development District ATTENDEES: Please identify yourself each time you speak to facilitate accurate transcription of meeting minutes.

Dear Board Members:

The Board of Supervisors of the TSR Community Development District will hold a Workshop on September 28, 2023 at 12:00 p.m., at the Welcome Center, 2500 Heart Pine Avenue, Odessa, Florida 33556. The agenda is as follows: