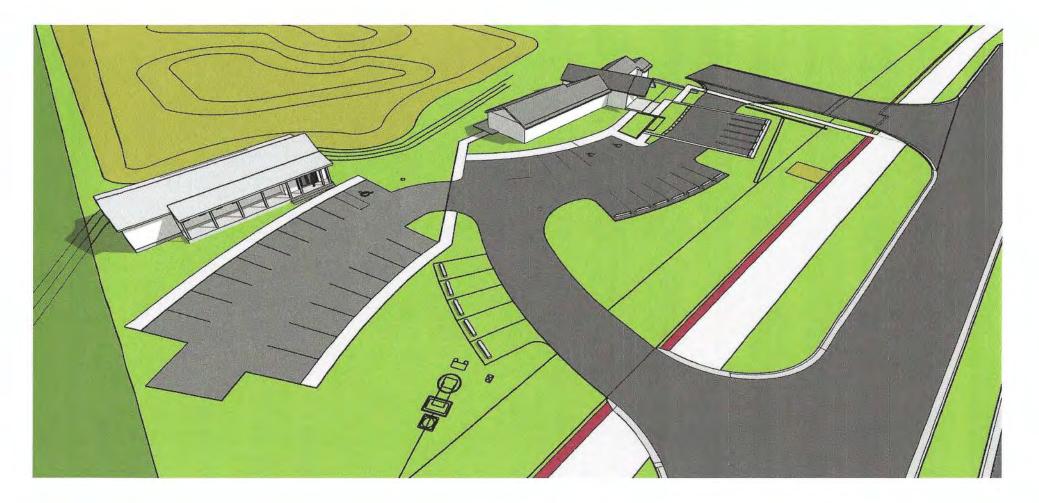

Board of Supervisors TSR Community Development District ATTENDEES: Please identify yourself each time you speak to facilitate accurate transcription of meeting minutes.

Dear Board Members:

The Board of Supervisors of the TSR Community Development District will hold a Workshop on September 28, 2023 at 12:00 p.m., at the Welcome Center, 2500 Heart Pine Avenue, Odessa, Florida 33556. The agenda is as follows: