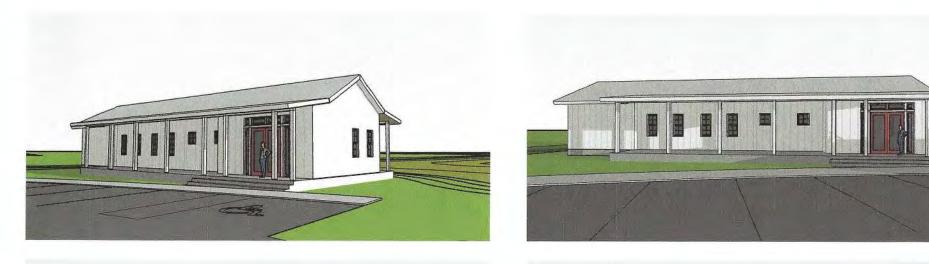

Board of Supervisors TSR Community Development District ATTENDEES: Please identify yourself each time you speak to facilitate accurate transcription of meeting minutes.

Dear Board Members:

The Board of Supervisors of the TSR Community Development District will hold a Workshop on September 28, 2023 at 12:00 p.m., at the Welcome Center, 2500 Heart Pine Avenue, Odessa, Florida 33556. The agenda is as follows: