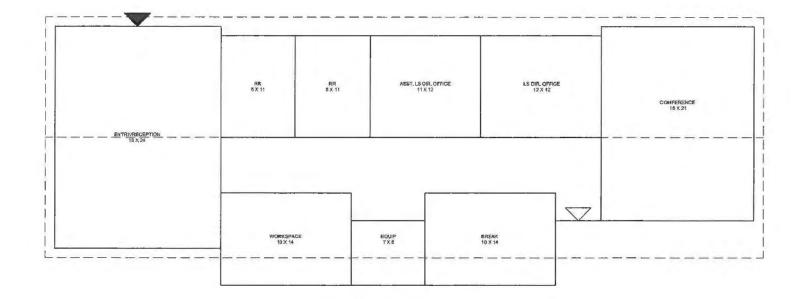

Board of Supervisors TSR Community Development District ATTENDEES: Please identify yourself each time you speak to facilitate accurate transcription of meeting minutes.

Dear Board Members:

The Board of Supervisors of the TSR Community Development District will hold a Workshop on September 28, 2023 at 12:00 p.m., at the Welcome Center, 2500 Heart Pine Avenue, Odessa, Florida 33556. The agenda is as follows: