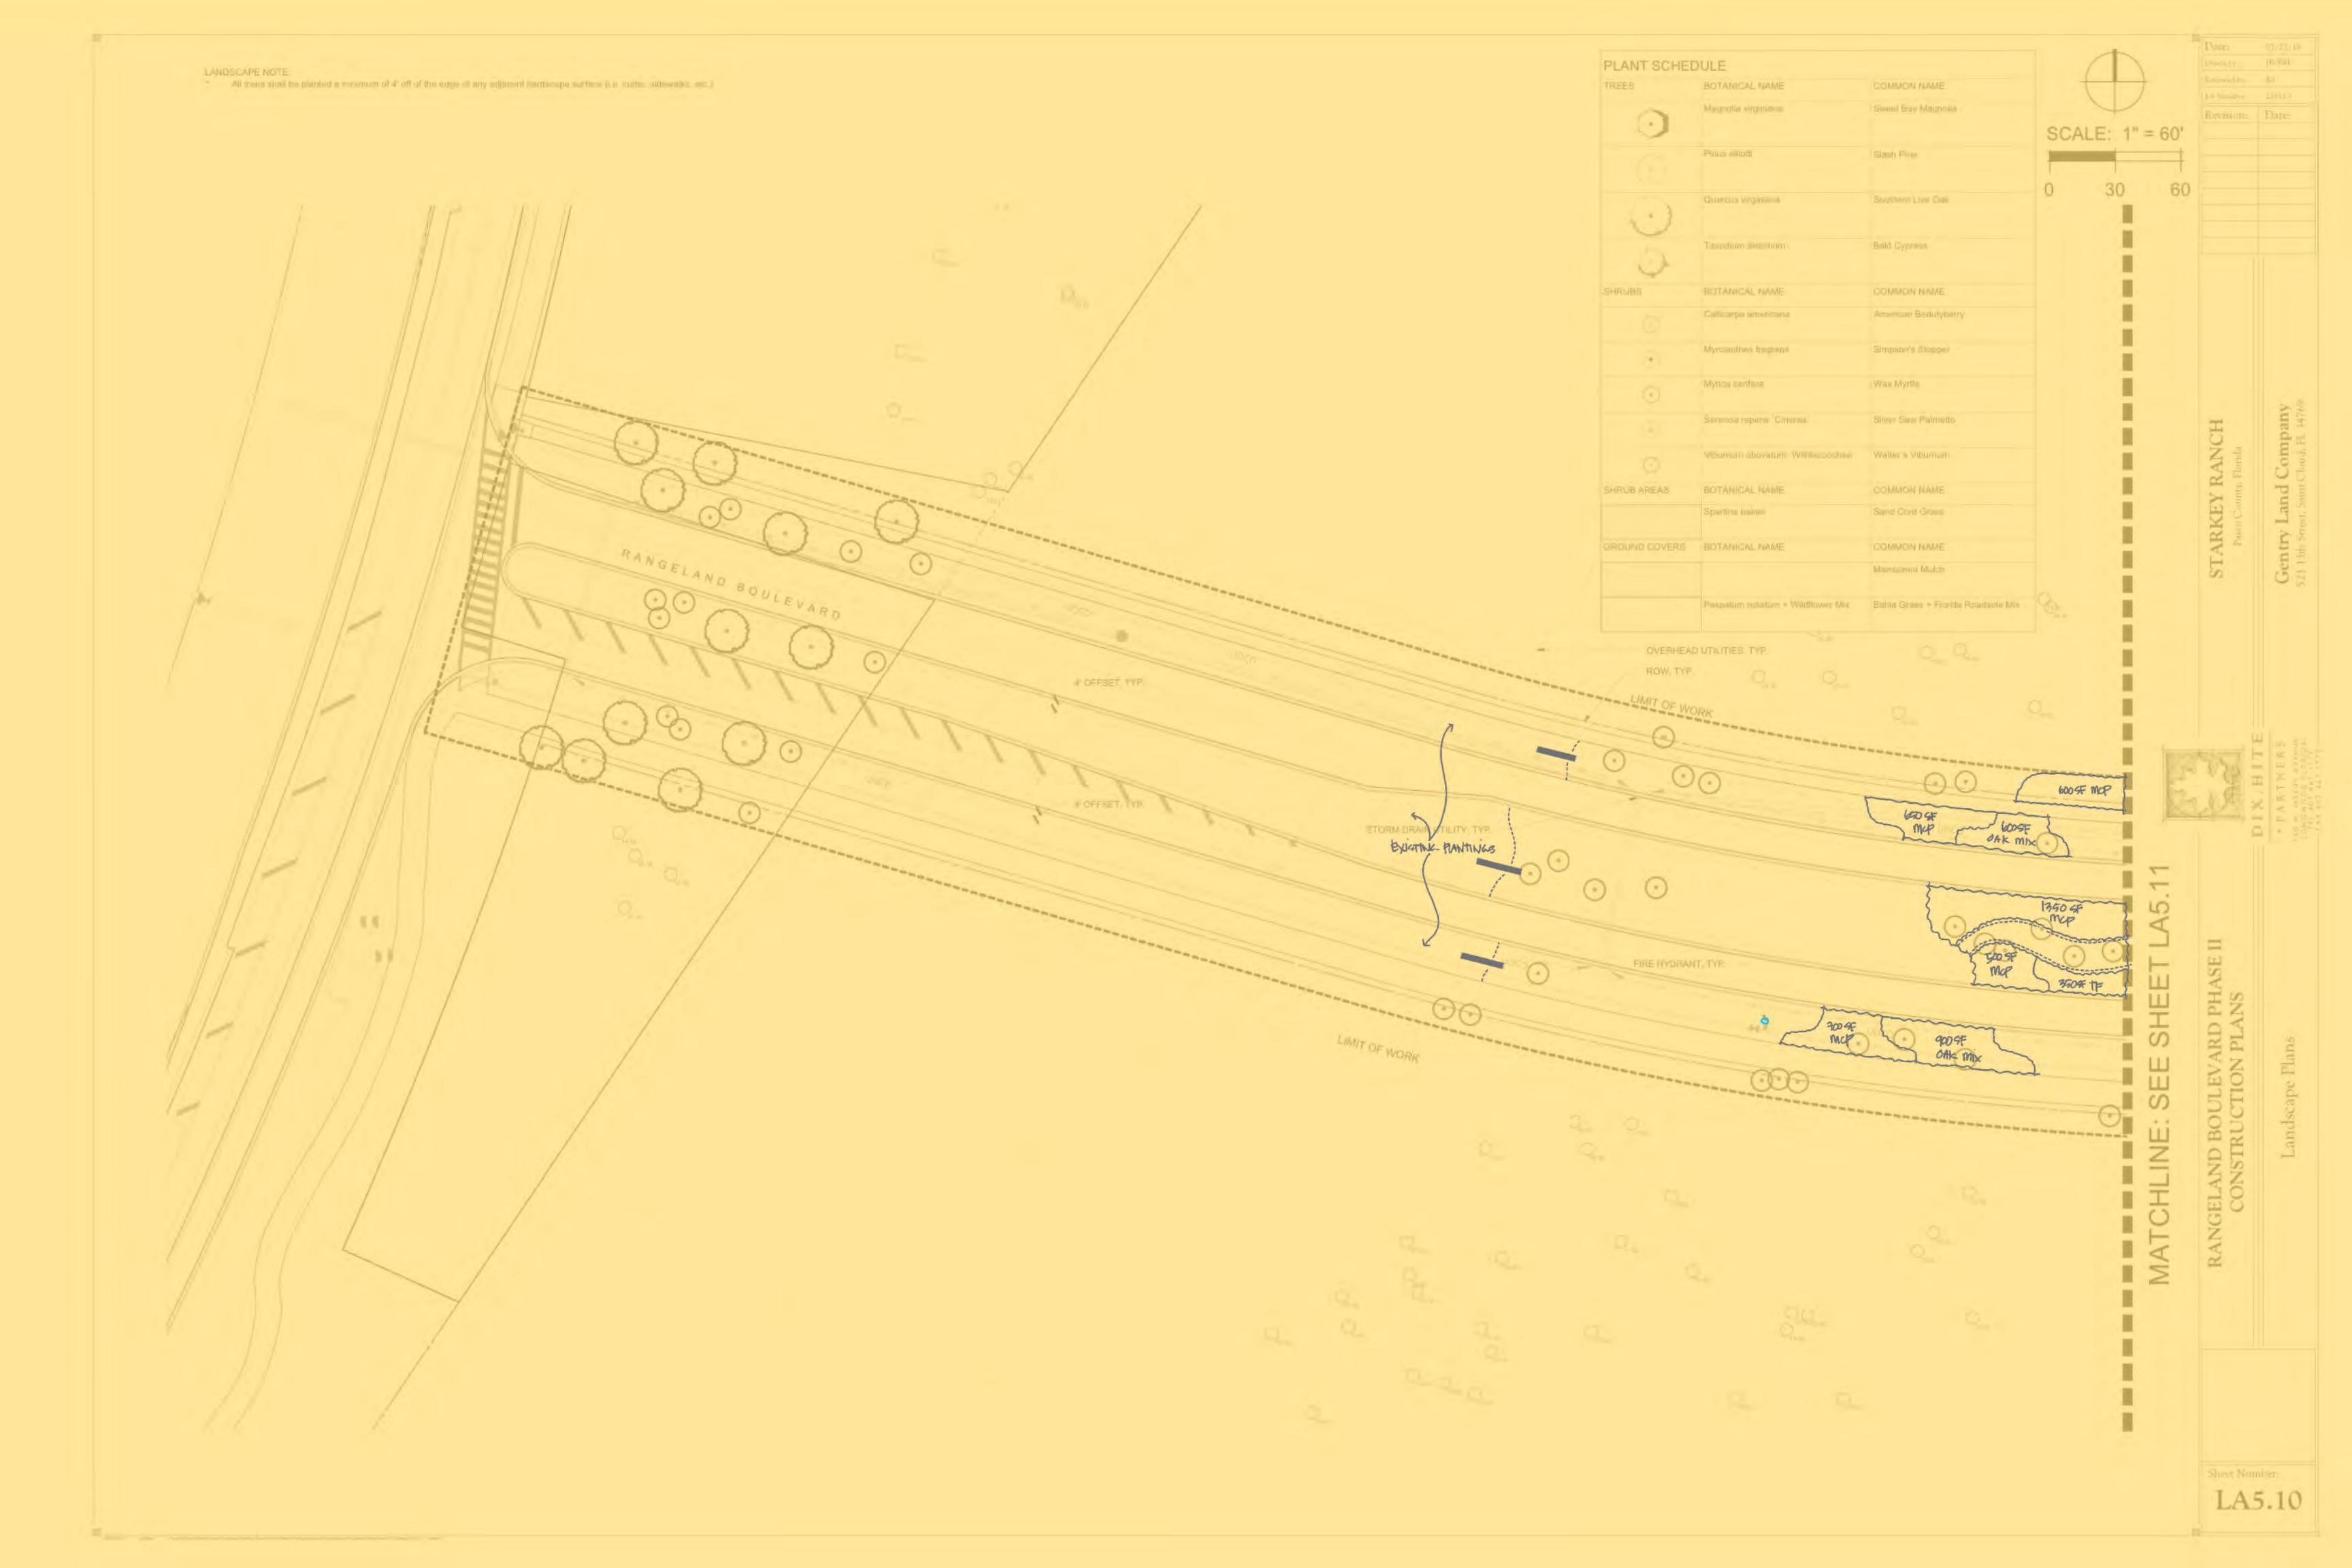

- 1. Call to Order/Roll Call
- 2. Public Comments [3 minutes per person]
- 3. Discussion: Landscaping Upgrades on Rangeland Boulevard
- 4. Discussion: Welcome Center Options
- 5. UPCOMING MEETING DATE: October 11, 2023 at 6:00 PM
  - QUORUM CHECK