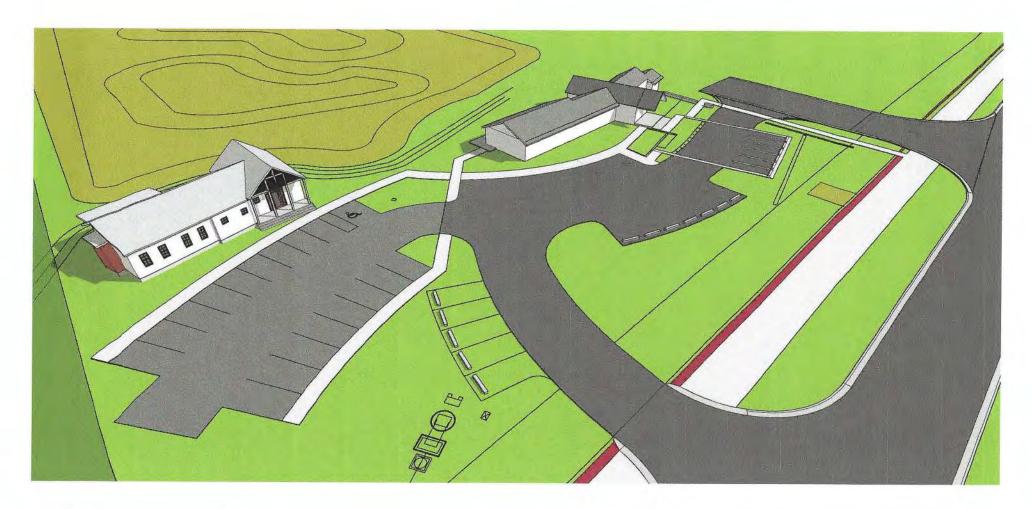

Board of Supervisors TSR Community Development District ATTENDEES: Please identify yourself each time you speak to facilitate accurate transcription of meeting minutes.

Dear Board Members:

The Board of Supervisors of the TSR Community Development District will hold a Workshop on September 28, 2023 at 12:00 p.m., at the Welcome Center, 2500 Heart Pine Avenue, Odessa, Florida 33556. The agenda is as follows: