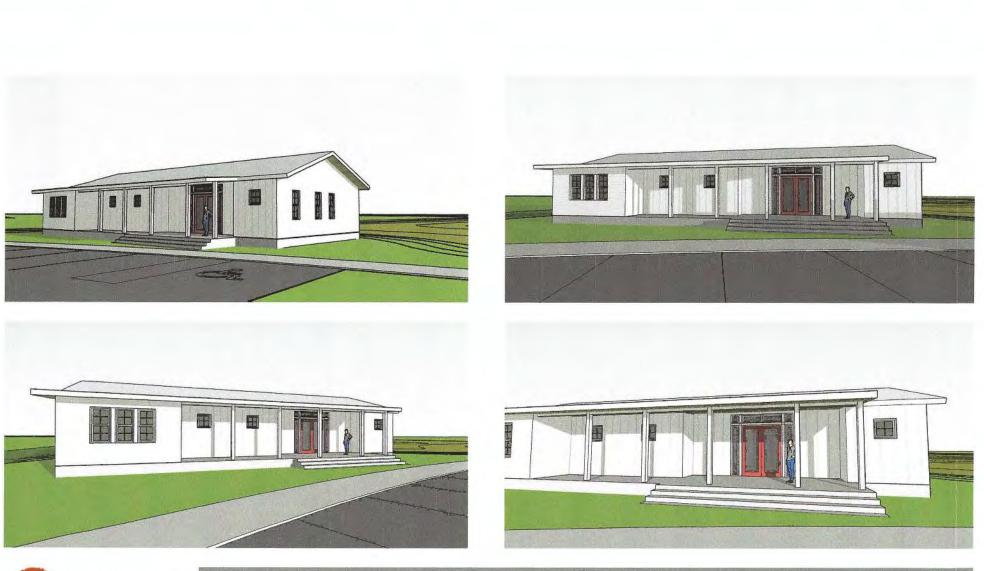

Board of Supervisors TSR Community Development District ATTENDEES: Please identify yourself each time you speak to facilitate accurate transcription of meeting minutes.

Dear Board Members:

The Board of Supervisors of the TSR Community Development District will hold a Workshop on September 28, 2023 at 12:00 p.m., at the Welcome Center, 2500 Heart Pine Avenue, Odessa, Florida 33556. The agenda is as follows: