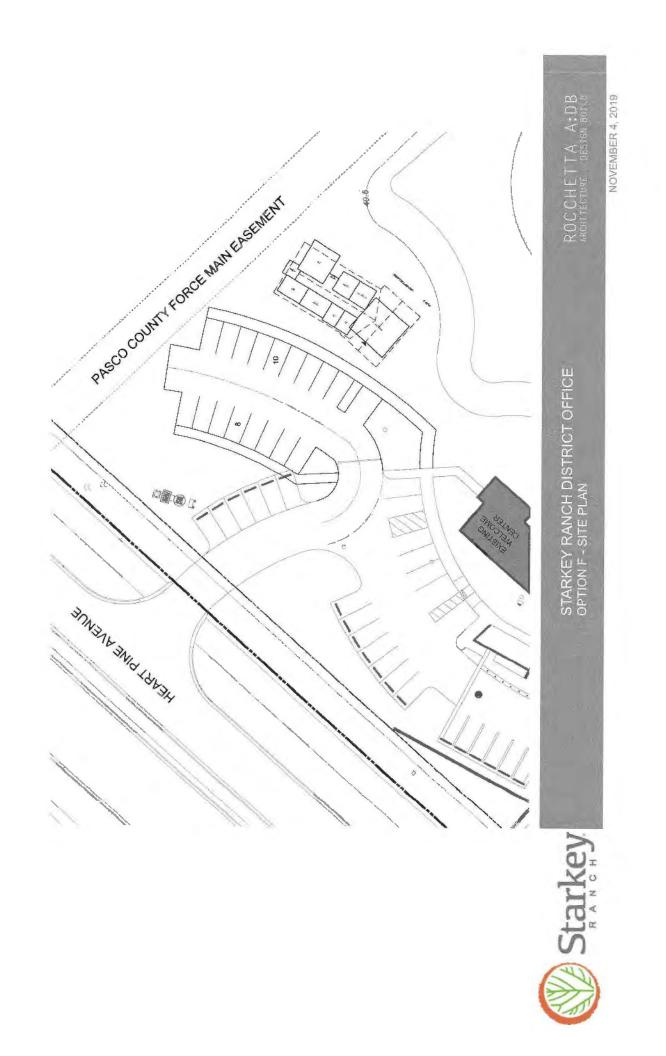

Board of Supervisors TSR Community Development District ATTENDEES: Please identify yourself each time you speak to facilitate accurate transcription of meeting minutes.

Dear Board Members:

The Board of Supervisors of the TSR Community Development District will hold a Workshop on September 28, 2023 at 12:00 p.m., at the Welcome Center, 2500 Heart Pine Avenue, Odessa, Florida 33556. The agenda is as follows: