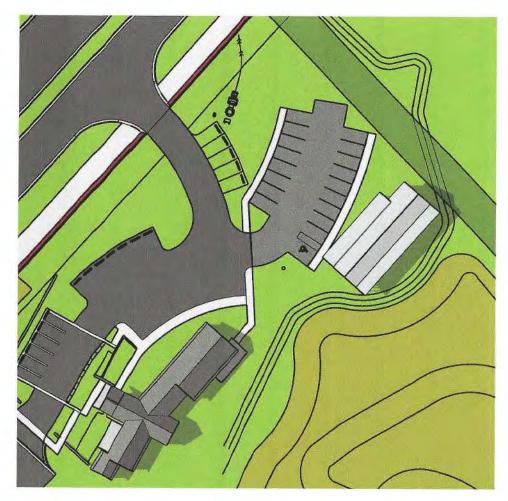

Board of Supervisors TSR Community Development District ATTENDEES: Please identify yourself each time you speak to facilitate accurate transcription of meeting minutes.

Dear Board Members:

The Board of Supervisors of the TSR Community Development District will hold a Workshop on September 28, 2023 at 12:00 p.m., at the Welcome Center, 2500 Heart Pine Avenue, Odessa, Florida 33556. The agenda is as follows: