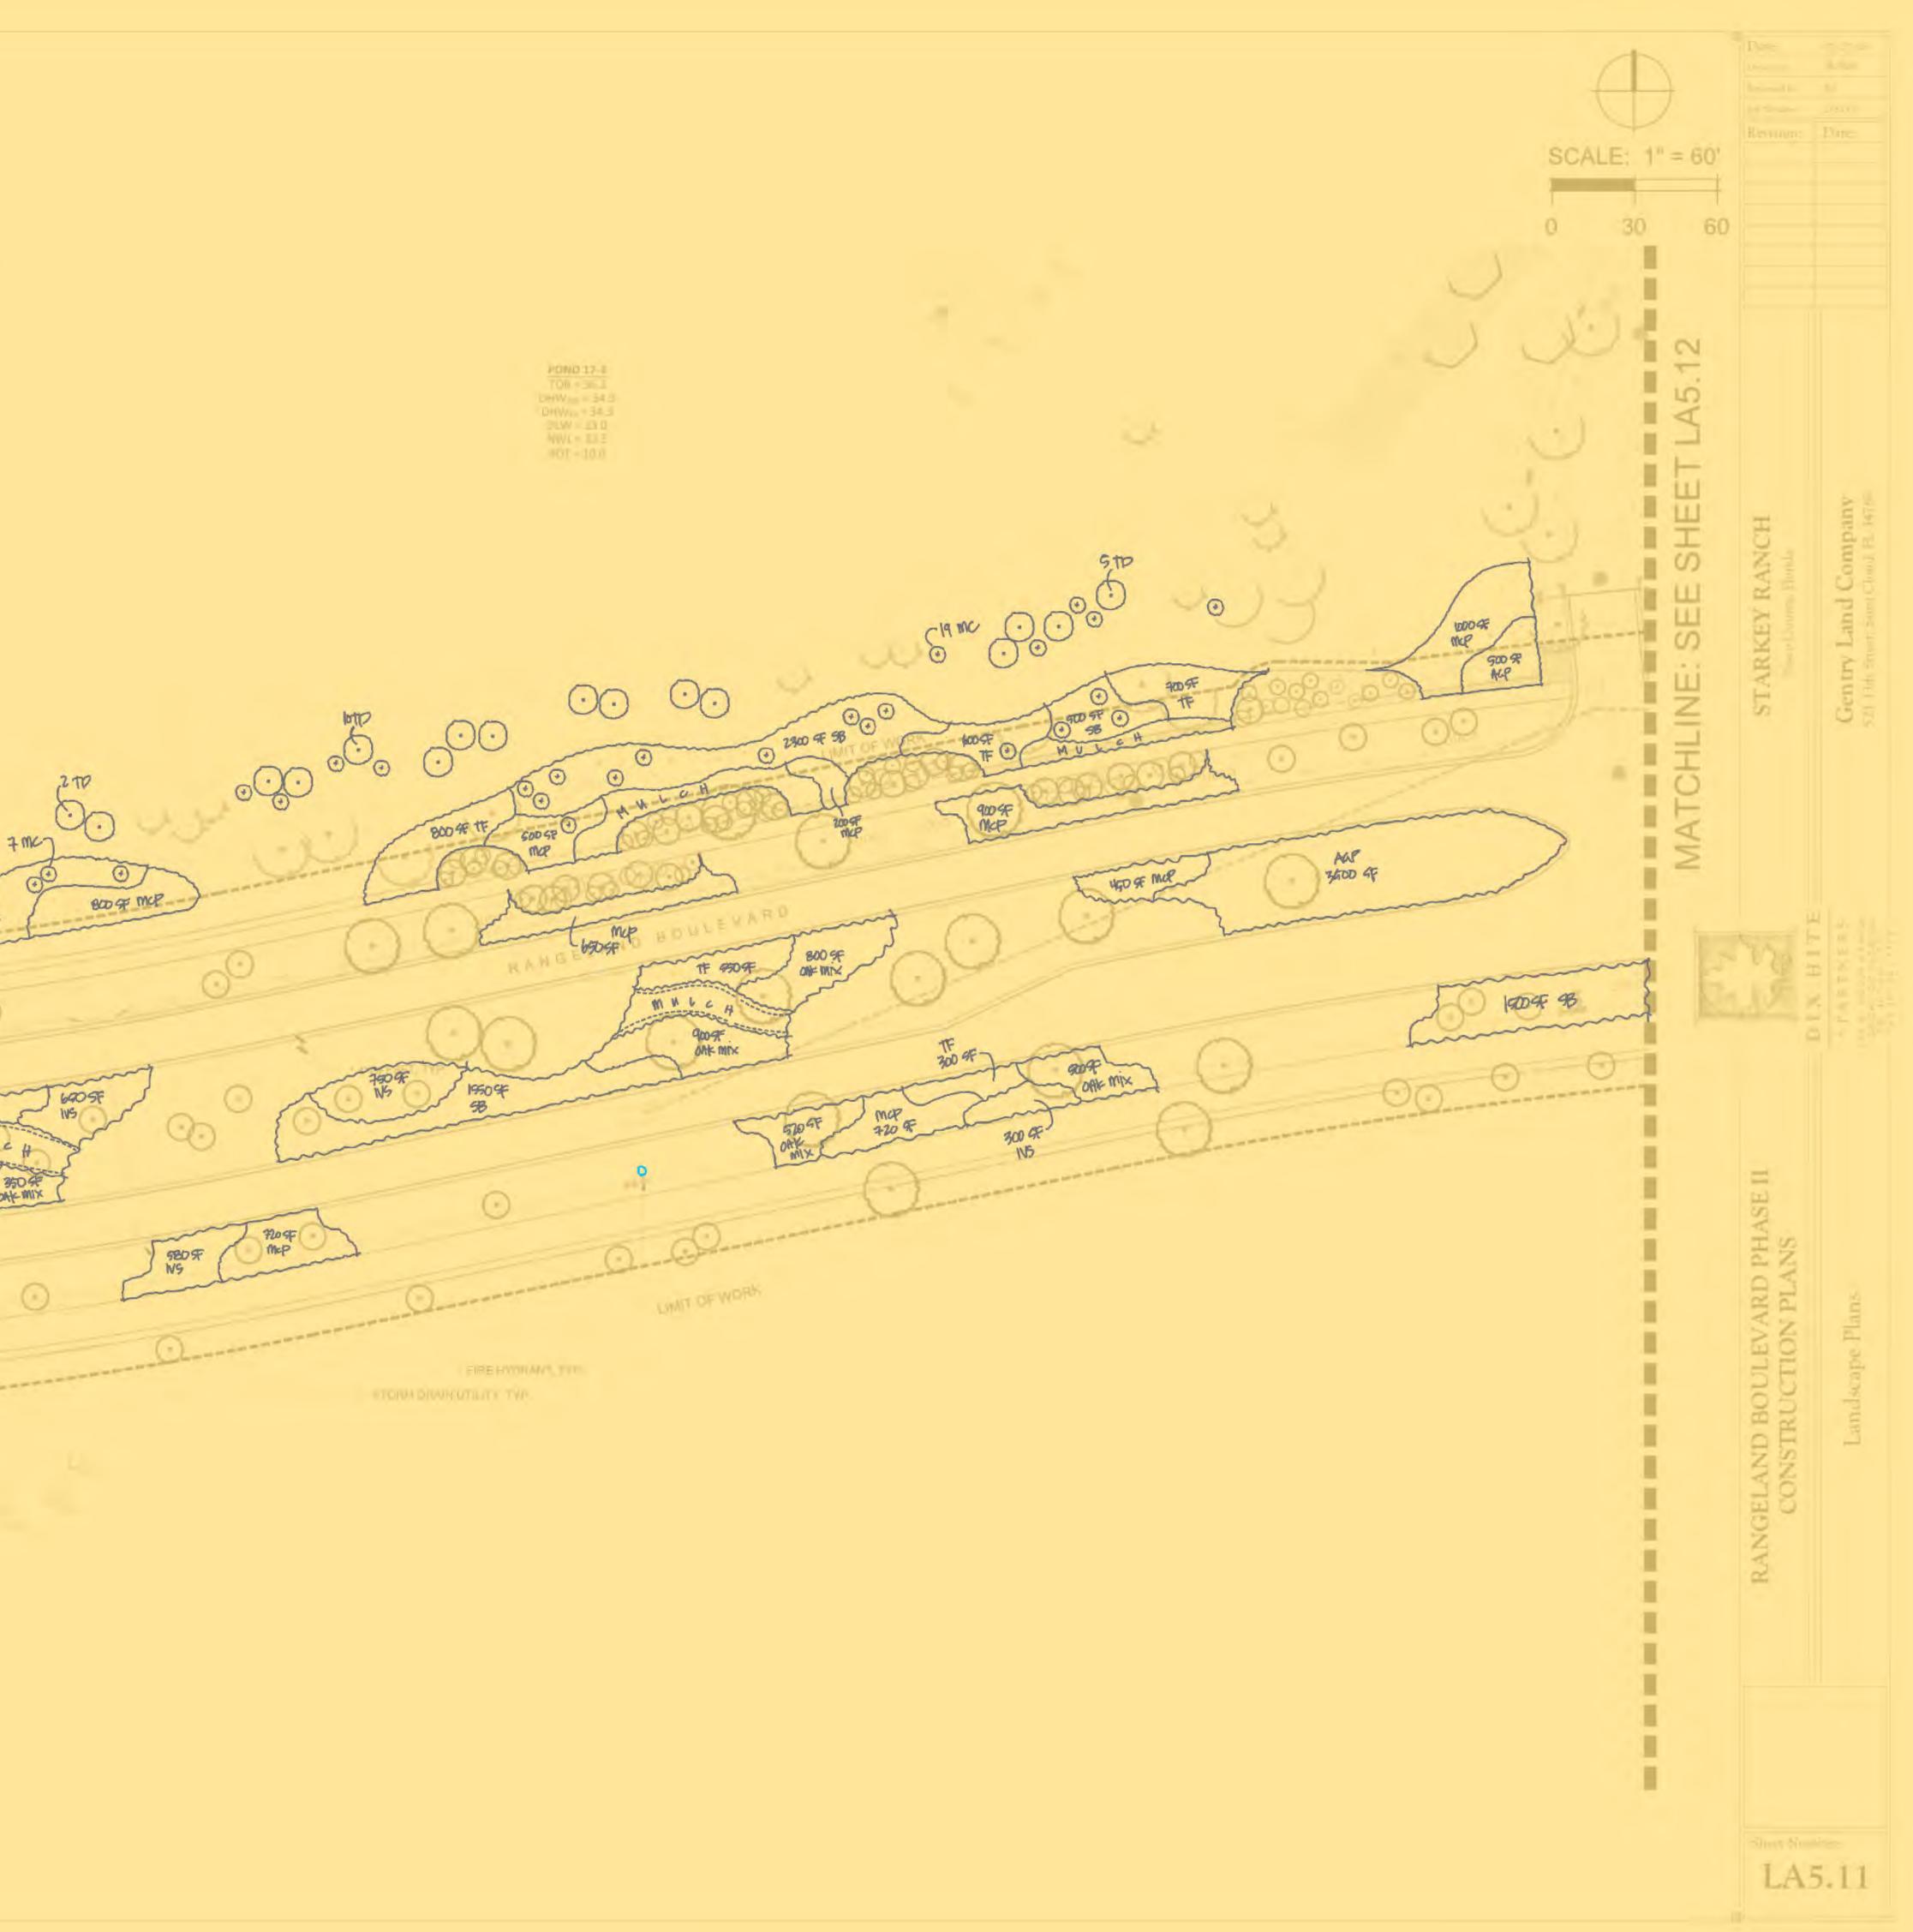

- 1. Call to Order/Roll Call
- 2. Public Comments [3 minutes per person]
- 3. Discussion: Landscaping Upgrades on Rangeland Boulevard
- 4. Discussion: Welcome Center Options
- 5. UPCOMING MEETING DATE: October 11, 2023 at 6:00 PM
  - QUORUM CHECK