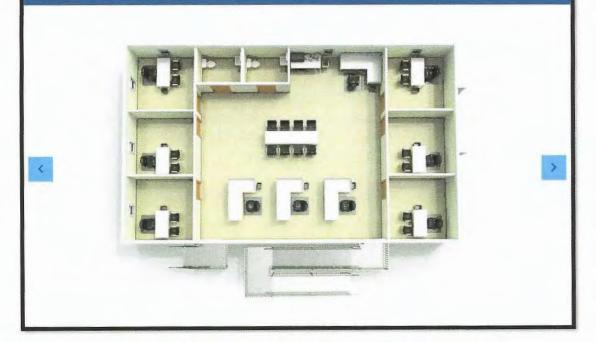

Board of Supervisors TSR Community Development District ATTENDEES: Please identify yourself each time you speak to facilitate accurate transcription of meeting minutes.

Dear Board Members:

The Board of Supervisors of the TSR Community Development District will hold a Workshop on September 28, 2023 at 12:00 p.m., at the Welcome Center, 2500 Heart Pine Avenue, Odessa, Florida 33556. The agenda is as follows: