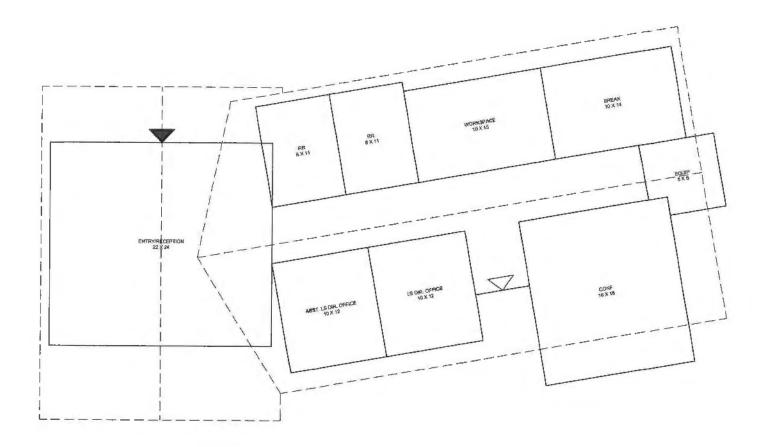

Board of Supervisors TSR Community Development District ATTENDEES: Please identify yourself each time you speak to facilitate accurate transcription of meeting minutes.

Dear Board Members:

The Board of Supervisors of the TSR Community Development District will hold a Workshop on September 28, 2023 at 12:00 p.m., at the Welcome Center, 2500 Heart Pine Avenue, Odessa, Florida 33556. The agenda is as follows: